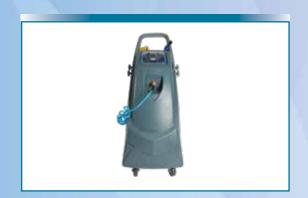

Covid 19 brings a new challenge to the cleaning industry, and ICE has your solution. The mobile DAT or Dispersion Application Tool is the preferred device to help your organization combat this virus. The DAT comes standard with a 20 gallon tank that makes access and cleaning simple, as well as a powerful 100 PSI on demand pump. With it's 20 foot polyurethane recoil hose, the DAT makes fast work of getting into hard to reach spots. With the DAT, you can quickly and easily disperse the right chemical solution to either disinfect or sanitize. Rapid setup, effortless use and high speed reloading are three more benefits that make deploying the DAT the right choice for your front line battle.

## **FEATURES**

- Cleans up to 300,000 surface square feet per tank
- Runs continuously for 2 hours 46 minutes, 20-gallon capacity
- 100 PSI on demand pump
- 20' polyurethane recoil hose
- 110° flat fan spray nozzle