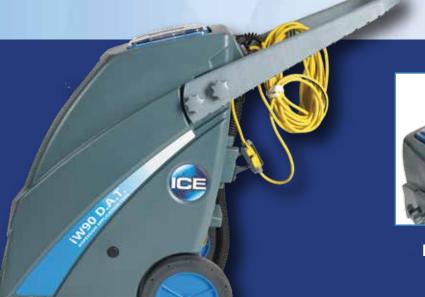

Covid 19 brings a new challenge to the cleaning industry, and ICE has your solution. The mobile DAT or Dispersion Application Tool is the preferred device to help your organization combat this virus. The DAT comes standard with a 20 gallon tank that makes access and cleaning simple, as well as a powerful 100 PSI on demand pump. With it's 20 foot polyurethane recoil hose, the DAT makes fast work of getting into hard to reach spots. With the DAT, you can quickly and easily disperse the right chemical solution to either disinfect or sanitize. Rapid setup, effortless use and high speed reloading are three more benefits that make deploying the DAT the right choice for your front line battle.

## iW90 D.A.T. DISPERSION APPLICATION TOOL

## **FEATURES**

- Cleans up to 300,000 surface square feet per tank
- Runs continuously for 2 hours 46 minutes, 20-gallon capacity
- 100 PSI on demand pump
- 20' polyurethane recoil hose
- 110° flat fan spray nozzle

- Ergonomic, adjustable handle with fingertip controls
- 10" rear stair climbing wheels for easy transport and maneuverability
- On-board tool storage and cord wrap for easy access
- 50' power cord, safety yellow
- Optional 15' extension hose