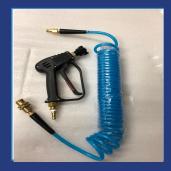

Covid 19 brings a new challenge to the cleaning industry, and ICE has your solution. The mobile DAT or Dispersion Application Tool is the preferred device to help your organization combat this virus. The DAT comes standard with a 20 gallon tank that makes access and cleaning simple, as well as a powerful 100 PSI on demand pump. With it's 20 foot polyurethane recoil hose, the DAT makes fast work of getting into hard to reach spots. With the DAT, you can quickly and easily disperse the right chemical solution to either disinfect or sanitize. Rapid setup, effortless use and high speed reloading are three more benefits that make deploying the DAT the right choice for your front line battle.

## **FEATURES**

- Cleans up to 300,000 surface square feet per tank
- Runs continuously for 2 hours 46 minutes, 20-gallon capacity
- 100 PSI on demand pump
- 20' polyurethane recoil hose
- 110° flat fan spray nozzle

- Ergonomic, adjustable handle with fingertip controls
- 10" rear stair climbing wheels for easy transport and maneuverability
- On-board tool storage and cord wrap for easy access
- 50' power cord, safety yellow
- Optional 15' extension hose