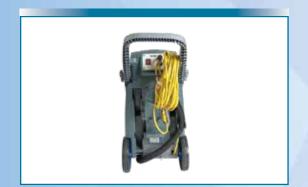

Covid 19 brings a new challenge to the cleaning industry, and ICE has your solution. The mobile DAT or Dispersion Application Tool is the preferred device to help your organization combat this virus. The DAT comes standard with a 20 gallon tank that makes access and cleaning simple, as well as a powerful 100 PSI on demand pump. With it's 20 foot polyurethane recoil hose, the DAT makes fast work of getting into hard to reach spots. With the DAT, you can quickly and easily disperse the right chemical solution to either disinfect or sanitize. Rapid setup, effortless use and high speed reloading are three more benefits that make deploying the DAT the right choice for your front line battle.

## **FEATURES**

- Cleans up to 300,000 surface square feet per tank
- Runs continuously for 2 hours 46 minutes, 20-gallon capacity
- 100 PSI on demand pump
- 20' polyurethane recoil hose
- 110° flat fan spray nozzle

- Ergonomic, adjustable handle with fingertip controls
- 10" rear stair climbing wheels for easy transport and maneuverability
- On-board tool storage and cord wrap for easy access
- 50' power cord, safety yellow
- Optional 15' extension hose