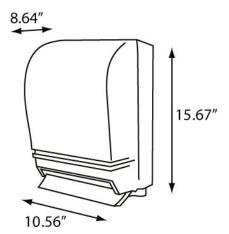

# Specifications: 🔥 🔤 🚞

| Dimensions (in) | 10.56″w x 15.67″h x 8.64″d |
|-----------------|----------------------------|
| Weight (lb)     | 6.00 lb                    |
| Кеу Туре        | 1                          |
| Capacity        | 8″W x 8″D Roll Towel       |
| Case Pack       | 1 (1.16′³)                 |
| Pallet Qty      | 72 units                   |