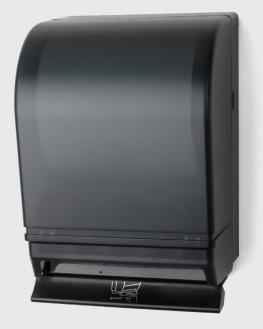

## **Product Overview**

The Auto-Transfer Push Bar Lever Towel Dispenser allows the use of an arm or elbow to dispense paper, this helps to prevent cross contamination. This extremely tough dispenser features a heavy gauge metal back. An automatic transfer system eliminates stub roll waste.

#### **Product Features:**

- Classic look, timeless design, smooth and quiet
- Easy loading
- Double latch key lock with standard metal key
- Automatic transfer system eliminates stub roll waste
- User can dispense paper with an arm or elbow
- Heavy gauge steel body
- Impact resistant, durable plastic cover
- ADA Compliant