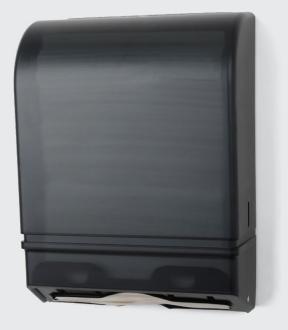

### **Product Overview**

The TD0175 Multi-Fold/C-Fold Towel Dispenser is constructed with an impact resistant front and a heavy gauge steel back. No adjustments are needed for either multi-fold or c-fold towels. Unit provides easy towel removal and reduces multiple dispensing. A heavy-duty double latch lock helps prevent theft.

#### **Product Features:**

- Heavy gauge steel back
- Impact resistant plastic cover
- Holds either multi-fold or c-fold towels without adjustments
- Heavy duty double latch lock prevents theft
- ADA Compliant