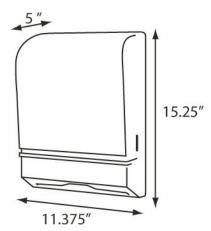

## Specifications: 🔥 🔤 🚞

| Dimensions (in) | 11.375″w x 15.22″h x 5″d                      |
|-----------------|-----------------------------------------------|
| Weight (lb)     | 3.50 lb                                       |
| Кеу Туре        | 1                                             |
| Capacity        | 540 Multi-Fold Towels or<br>350 C-Fold Towels |
| Case Pack       | 6 (3.86′ <sup>3</sup> )                       |
| Pallet Qty      | 150 units                                     |