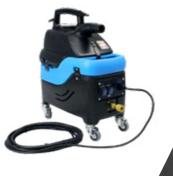

### Tempo <sup>™</sup> Carpet & Upholstery Spotters

Don't the small size fool you – Mytee's \* Tempo \*\* Spotter Extractors are a couple of powerhouses. Perfect for the occasional job, or for the serious auto detailer, the Tempo <sup>™</sup> packs a lot of power into a small package. The Tempo<sup>™</sup> is available in two models: the cold-water S-300, and the heated S-300H.

#### **Features:**

- One of the most powerful vacuum motors in its class producing 85" of water lift for maximum extraction.
- Two-stage vacuum motor reduces dry times.
- Compact tank capacity of 1 gallon, easy to transport and store.
- Easy-access solution and recovery tanks.
- Durable roto-molded housing.

S-300

S-300H Features a 600 watt heater!