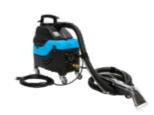

### Tempo <sup>™</sup> Carpet & Upholstery Spotters

Don't the small size fool you – Mytee's \* Tempo \*\* Spotter Extractors are a couple of powerhouses. Perfect for the occasional job, or for the serious auto detailer, the Tempo <sup>™</sup> packs a lot of power into a small package. The Tempo<sup>™</sup> is available in two models: the cold-water S-300, and the heated S-300H.

## The Tempos <sup>™</sup> Include:

80

- 4" Air Lite <sup>™</sup> Upholstery Tool.
- 8' vacuum and solution hose combo.

#### **Features:**

- One of the most powerful vacuum motors in its class producing 85" of water lift for maximum extraction.
- Two-stage vacuum motor reduces dry times.
- Compact tank capacity of 1 gallon, easy to transport and store.
- Easy-access solution and recovery tanks.
- Durable roto-molded housing.