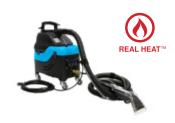

> Carpet & Upholstery Spotters

Don't the small size fool you – Mytee's \* Tempo \*\* Spotter Extractors are a couple of powerhouses. Perfect for the occasional job, or for the serious auto detailer, the Tempo <sup>™</sup> packs a lot of power into a small package. The Tempo<sup>™</sup> is available in two models: the cold-water S-300, and the heated S-300H.



## The Tempos <sup>™</sup> Include:

80

- 4" Air Lite <sup>™</sup> Upholstery Tool.
- 8' vacuum and solution hose combo.

#### **Features:**

- One of the most powerful vacuum motors in its class producing 85" of water lift for maximum extraction.
- Two-stage vacuum motor reduces dry times.
- Compact tank capacity of 1 gallon, easy to transport and store.
- Easy-access solution and recovery tanks.
- Durable roto-molded housing.





S-300

S-300H Features a 600 watt heater!

# To Order Call: 224-654-6500 www.UNOCLEAN.com