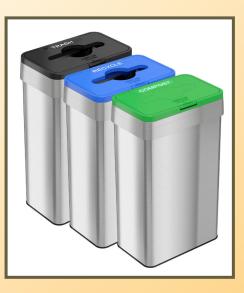

## Trash / Recycle / Compost Lids LID ATTACHMENTS FOR 16, 18, 21 GALLON RECTANGULAR OPEN TOP BINS

Make it easy to sort trash, recycling, and compost quickly and cleanly in high-traffic venues like cafeterias, lobbies, kitchens, stores, and more. Paired with a HLS Commercial 16, 18, or 21 Gallon Stainless Steel Rectangular Open Top bin, the lid features a push button release for easy access. The universally recognizable color-coding and decal clearly mark the bin for separate trash, recyclables, and compostables.

## **FEATURES**

- ✓ INCLUDES TRASH, RECYCLE, AND COMPOST DECALS
- ✓ PUSH BUTTON OPEN FOR QUICK AND EASY ACCESS
- ✓ COMPATIBLE WITH HLS16UOT / HLS18UOT / HLS21UOT TRASH BINS

UnoClean.com (224) 654-6500