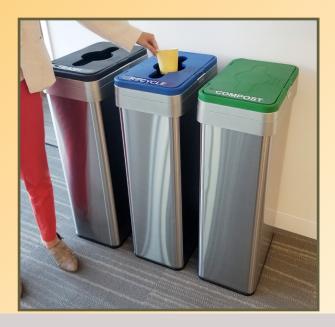

## Trash / Recycle / Compost Lids LID ATTACHMENTS FOR 16, 18, 21 GALLON RECTANGULAR OPEN TOP BINS

Make it easy to sort trash, recycling, and compost quickly and cleanly in high-traffic venues like cafeterias, lobbies, kitchens, stores, and more. Paired with a HLS Commercial 16, 18, or 21 Gallon Stainless Steel Rectangular Open Top bin, the lid features a push button release for easy access. The universally recognizable color-coding and decal clearly mark the bin for separate trash, recyclables, and compostables.

## **FEATURES**

- ✓ INCLUDES TRASH, RECYCLE, AND COMPOST DECALS
- ✓ PUSH BUTTON OPEN FOR QUICK AND EASY ACCESS
- ✓ COMPATIBLE WITH HLS16UOT / HLS18UOT / HLS21UOT TRASH BINS

UnoClean.com (224) 654-6500