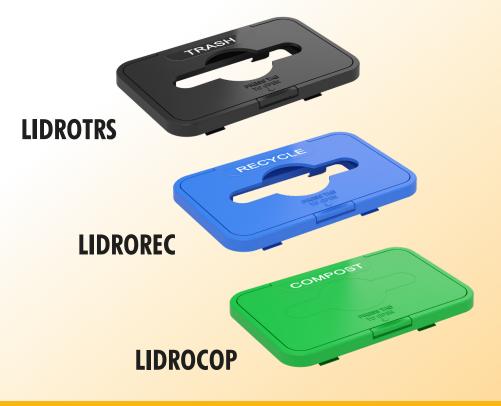

## Trash / Recycle / Compost Lids LID ATTACHMENTS FOR 16, 18, 21 GALLON RECTANGULAR OPEN TOP BINS

Make it easy to sort trash, recycling, and compost quickly and cleanly in high-traffic venues like cafeterias, lobbies, kitchens, stores, and more. Paired with a HLS Commercial 16, 18, or 21 Gallon Stainless Steel Rectangular Open Top bin, the lid features a push button release for easy access. The universally recognizable color-coding and decal clearly mark the bin for separate trash, recyclables, and compostables.

## **SPECIFICATIONS**

Model: LIDROTRS / LIDROREC / LIDROCOP Dimensions: 10.5" L x 16.25" W x 2" H Package Dimensions: 12" L x 17.9" W x 3.4" H Product Weight: .9 lbs. Package Weight: 1.52 lbs. Material: ABS Plastic