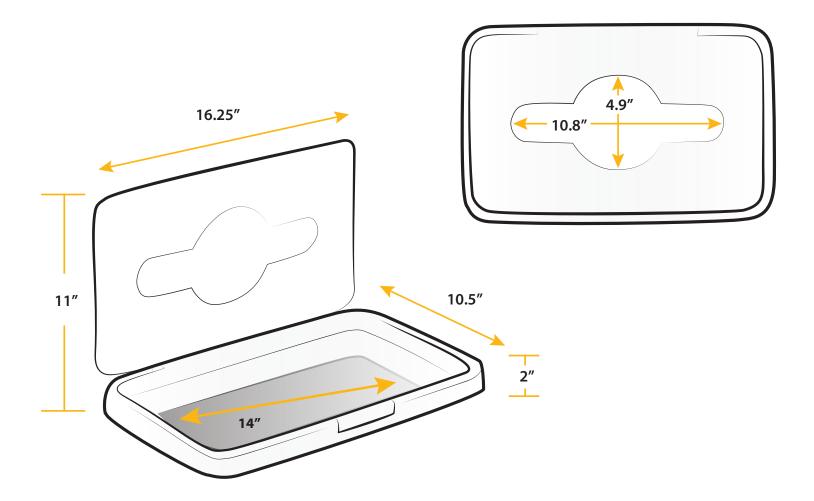

## **SPECIFICATIONS**

Model: LIDROTRS / LIDROREC / LIDROCOP Dimensions: 10.5" L x 16.25" W x 2" H Package Dimensions: 12" L x 17.9" W x 3.4" H Product Weight: .9 lbs. Package Weight: 1.52 lbs. Material: ABS Plastic