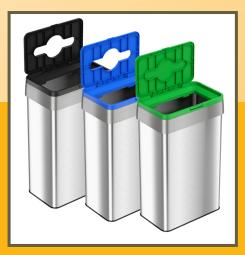

## Trash / Recycle / Compost Lids LID ATTACHMENTS FOR 16, 18, 21 GALLON RECTANGULAR OPEN TOP BINS

Make it easy to sort trash, recycling, and compost quickly and cleanly in high-traffic venues like cafeterias, lobbies, kitchens, stores, and more. Paired with a HLS Commercial 16, 18, or 21 Gallon Stainless Steel Rectangular Open Top bin, the lid features a push button release for easy access. The universally recognizable color-coding and decal clearly mark the bin for separate trash, recyclables, and compostables.

## **FEATURES**

- ✓ INCLUDES TRASH, RECYCLE, AND COMPOST DECALS
- ✓ PUSH BUTTON OPEN FOR QUICK AND EASY ACCESS
- ✓ COMPATIBLE WITH HLS16UOT / HLS18UOT / HLS21UOT TRASH BINS

UnoClean.com (224) 654-6500