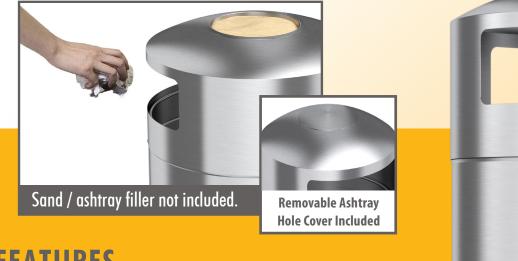

## **FEATURES**

- ✓ DUAL SIDE-ENTRY OPENINGS FACILITATE EASY DISPOSAL IN BUSY SETTINGS
- ✓ WATER-RESISTANT AND RUST-RESISTANT 304-GRADE STEEL, IDEAL FOR OUTDOOR USE
- ✓ EXTRA-LARGE 50 GALLON CAPACITY
- ✓ REMOVABLE ASHTRAY HOLE COVER INCLUDED
- ✓ STAINLESS STEEL IS SMUDGE-RESISTANT