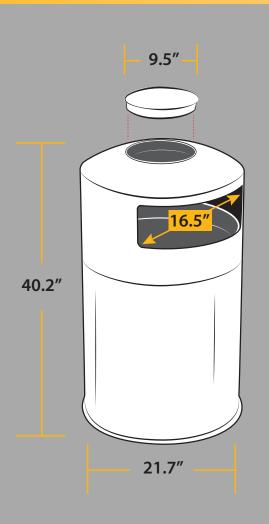

## **SPECIFICATIONS**

Model: HLS50DS0 Use: Outdoor Dimensions: 21.7" L x 21.7" W x 40.2" H Package Dimensions: 24.8" L x 24.8" W x 43.3" H Product Weight: 29.1 lbs. Package Weight: 39.02 lbs. Capacity: 50 Gallons (189 Liters) Material: Stainless Steel