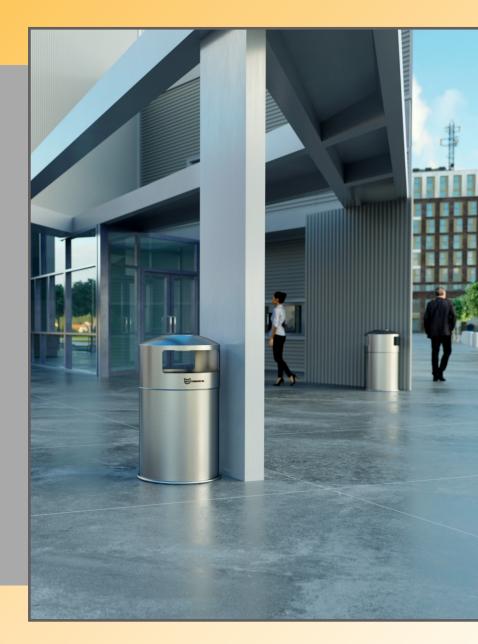

## 50 Gallon / 189 Liter Stainless Steel ROUND DUAL SIDE-ENTRY OUTDOOR TRASH CAN with Removable Ashtray

Offer quick and effective waste disposal in patios, lobbies, dining areas, stores, or any high traffic venue with the **HLS Commercial® Round Dual Side-Entry Outdoor Trash Can with Removable Ashtray**. The elegant, durable stainless steel complements any décor, while the versatile round shape allows it to fit into any space and the two large side openings offer quick and convenient disposal.