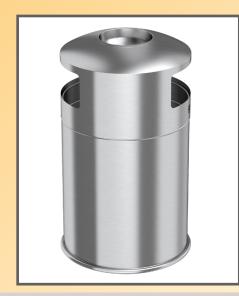

## 50 Gallon / 189 Liter Stainless Steel ROUND DUAL SIDE-ENTRY OUTDOOR TRASH CAN with Removable Ashtray

Offer quick and effective waste disposal in patios, lobbies, dining areas, stores, or any high traffic venue with the **HLS Commercial® Round Dual Side-Entry Outdoor Trash Can with Removable Ashtray**. The elegant, durable stainless steel complements any décor, while the versatile round shape allows it to fit into any space and the two large side openings offer quick and convenient disposal.

## **FEATURES**

- ✓ DUAL SIDE-ENTRY OPENINGS FACILITATE EASY DISPOSAL IN BUSY SETTINGS
- ✓ WATER-RESISTANT AND RUST-RESISTANT 304-GRADE STEEL, IDEAL FOR OUTDOOR USE
- ✓ EXTRA-LARGE 50 GALLON CAPACITY
- ✓ REMOVABLE ASHTRAY HOLE COVER INCLUDED
- ✓ STAINLESS STEEL IS SMUDGE-RESISTANT

## **SPECIFICATIONS**

Model: HLS50DS0 Use: Outdoor Dimensions: 21.7" L x 21.7" W x 40.2" H Package Dimensions: 24.8" L x 24.8" W x 43.3" H Product Weight: 29.1 lbs. Package Weight: 39.02 lbs. Capacity: 50 Gallons (189 Liters) Material: Stainless Steel