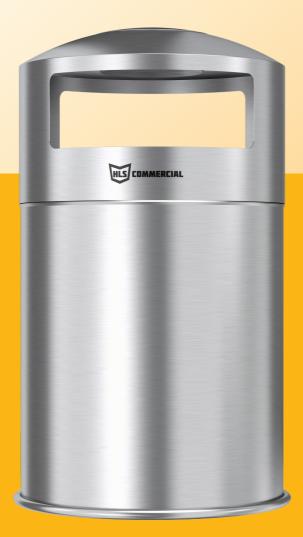

## 50 Gallon / 189 Liter Stainless Steel ROUND DUAL SIDE-ENTRY INDOOR TRASH CAN with Removable Ashtray

Offer quick and effective waste disposal in entryways, lobbies, stores and more, with the HLS Commercial® Round Dual Side-Entry Indoor Trash Can with Removable Ashtray. The elegant, durable stainless steel complements any décor, while the versatile round shape allows it to fit into any space and the two large side openings offer quick and convenient disposal.

**HLS50DSI** 