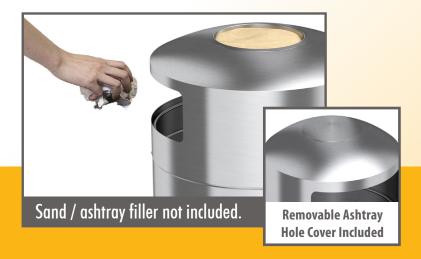

## **FEATURES**

- ✓ DUAL SIDE-ENTRY OPENINGS FACILITATE EASY DISPOSAL IN BUSY SETTINGS
- ✓ EXTRA-LARGE 50 GALLON CAPACITY
- ✓ REMOVABLE ASHTRAY HOLE COVER INCLUDED
- ✓ VERSATILE ROUND SHAPE FITS ANY LOCATION
- ✓ STAINLESS STEEL IS SMUDGE-RESISTANT