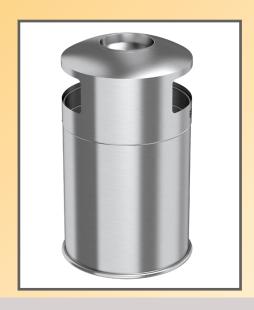

## 50 Gallon / 189 Liter Stainless Steel ROUND DUAL SIDE-ENTRY INDOOR TRASH CAN with Removable Ashtray

Offer quick and effective waste disposal in entryways, lobbies, stores and more, with the HLS Commercial® Round Dual Side-Entry Indoor Trash Can with Removable Ashtray. The elegant, durable stainless steel complements any décor, while the versatile round shape allows it to fit into any space and the two large side openings offer quick and convenient disposal.

## **FEATURES**

- ✓ DUAL SIDE-ENTRY OPENINGS FACILITATE EASY DISPOSAL IN BUSY SETTINGS
- ✓ EXTRA-LARGE 50 GALLON CAPACITY
- ✓ REMOVABLE ASHTRAY HOLE COVER INCLUDED
- ✓ VERSATILE ROUND SHAPE FITS ANY LOCATION
- ✓ STAINLESS STEEL IS SMUDGE-RESISTANT

## **SPECIFICATIONS**

Model: HLS50DSI

Use: Indoor

**Dimensions:** 21.7" L x 21.7" W x 40.2" H

Package Dimensions: 24.8" L x 24.8" W x 43.3" H

**Product Weight:** 29.1 lbs. **Package Weight:** 39.02 lbs.

**Capacity:** 50 Gallons (189 Liters)