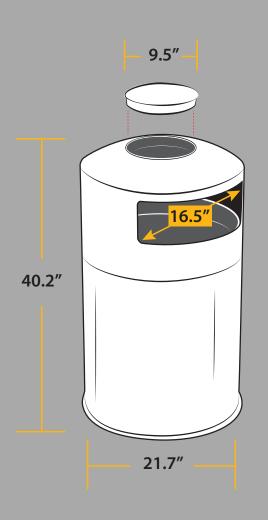

## **SPECIFICATIONS**

Model: HLS50DSI

Use: Indoor

**Dimensions:** 21.7" L x 21.7" W x 40.2" H

Package Dimensions: 24.8" L x 24.8" W x 43.3" H

**Product Weight:** 29.1 lbs. **Package Weight:** 39.02 lbs.

**Capacity:** 50 Gallons (189 Liters)