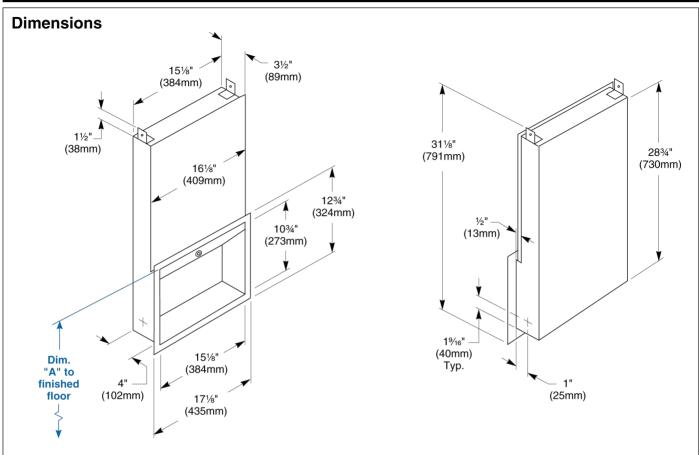

#### Installation

Verify all rough-in dimensions prior to installation. Requires rough wall opening 15%"W x 30¼"H x 4"D. Install cabinet prior to installation of wall surface or mirror. Secure to framing with mounting screws (included) at holes provided. Shim at screw points as required.

Overall dimensions: 171/8"W x 311/8"H x 4"D.

UnoClean.com

| Dim. "A" Key Surface:                        | For Dim. "A"                                            | Top of Rough Wall Opening | Bottom of Rough Wall Opening |
|----------------------------------------------|---------------------------------------------------------|---------------------------|------------------------------|
| Paper towel top of opening to finished floor | 48" (1219mm)                                            | 67" (1702mm)              | 35%" (911mm)                 |
|                                              | 45" (1143mm)                                            | 64" (1626mm)              | 327/8" (835mm)               |
|                                              | 42" (1067mm)                                            | 61" (1549mm)              | 297/8" (759mm)               |
|                                              | 40" (1016mm)                                            | 59" (1499mm)              | 27%" (708mm)                 |
| Rough wall opening:                          |                                                         |                           |                              |
| Recessed:                                    | 15%" (397mm) Wide x 31%" (791mm) High x 4" (102mm) Deep |                           |                              |