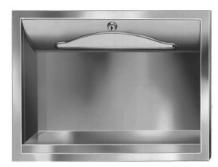

## ☐ Model 198 — Multi-Purpose Unit

For ½" thick drywall installations behind wall or mirror

#### **Product Materials**

**FLANGE:** 22 gauge stainless steel with exposed surfaces in architectural satin finish. One-piece seamless construction, 1" wide with beveled edges.

**CABINET:** heavy gauge stainless steel. **TOWEL TRAY:** 22 gauge stainless steel

**TOWEL DISPENSER:** 22 gauge stainless steel piano hinge and tumbler

lock. Rolled edge on dispenser opening.

EXTERIOR SHELF: 22 gauge stainless steel with an area of 60 sq. in.

**LOCK** on towel dispenser keyed like other Bradley units.

### Capacity

Towel Dispenser — 800 multi-fold or 600 C-fold paper towels.

### **Operation**

Towel dispenser holds multi-fold or C-fold towels without use of special adapter. Lock secures hinged towel dispenser lip, which opens for refilling from bottom.