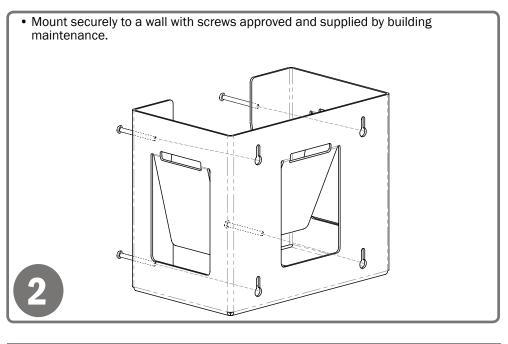

### Installation

Always mount dispensers securely prior to loading with product.

Spring design provides secure fit for a wide assortment of boxed products.
Open configuration allows dispensing of product through top or front.

### Parts included:

Dispenser

### **Tools Required:**

· No tools required to assemble dispenser