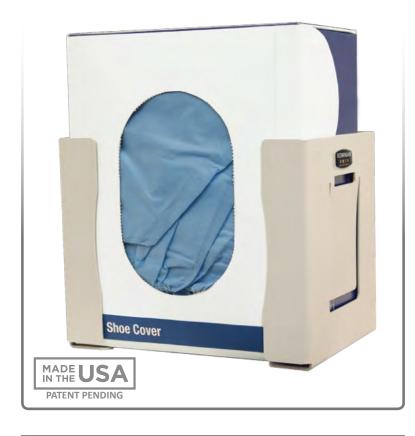

### **Product Description:**

- Protection Dispenser Universal Boxed Large
- Dispenses Shoe Covers/Caps/Other
- Holds a variety of oversized boxes of bouffant caps, surgeons' caps, and shoe-covers from most major manufacturers
- Keyholes for wall mounting
- Made of Quartz Beige ABS Plastic

### Dispenses:

Most oversized boxes of protection apparel:

- Boxes no larger than 12.25"W x 20.00"H x 9.63"D (31.1 cm x 50.8 cm x 24.5 cm)
- Boxes no smaller than 9.00"W x 8.00"H x 7.50"D (22.9 cm x 20.3 cm x 19.1 cm)