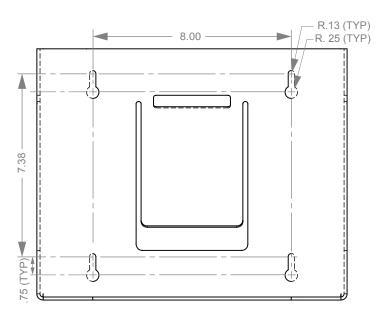

### **Product Specifications** (overall external dimensions):

- 12.50"W x 10.13"H x 9.88"D (31.8 cm x 25.7 cm x 25.1 cm)
- 1.9 lbs (0.8 kg) approximated

#### Mounting Specifications: