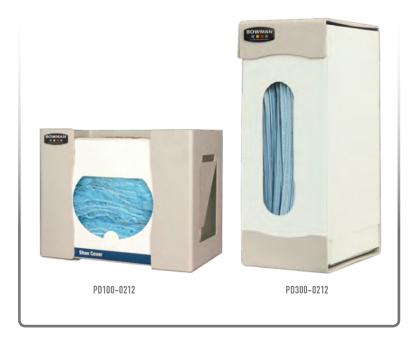

### Alternative Products (each sold separately):

- PD100-0212, Protection Dispenser Universal Boxed
- PD300-0212, Protection Dispenser Universal Boxed