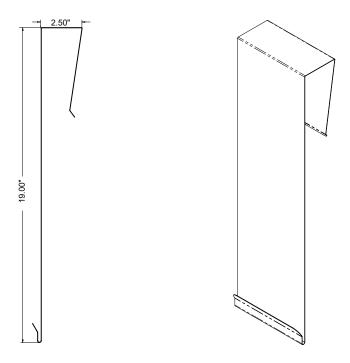

#### Product Specifications (overall external dimensions):

- 5.50"W x 19.00"H x 2.50"D (14.0cm x 48.3cm x 6.4cm)
- 1.4 lb (0.6kg) approximated