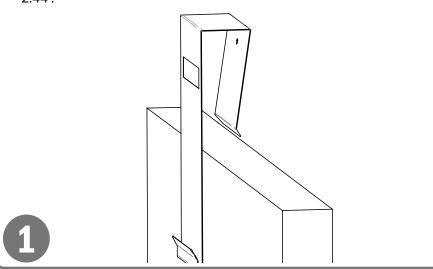

# Installation

Always mount dispensers securely prior to loading with product.

- Mount hanger to door before attaching a dispenser.
- Top of hanger MUST lay flush with top of door. Door thickness cannot exceed 2.44".