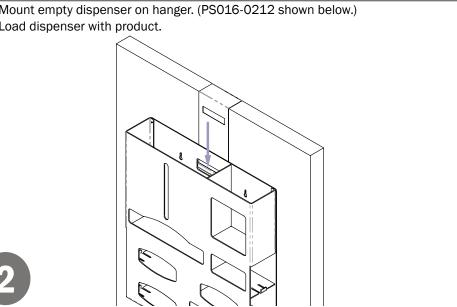

- Mount empty dispenser on hanger. (PS016-0212 shown below.)
- · Load dispenser with product.