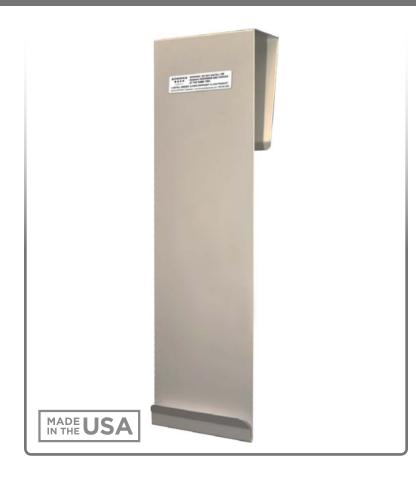

### **Product Description:**

- Hanger Door Long
- Holds BOWMAN<sup>®</sup> protection systems
- Hooks over the top of a door with a thickness no greater than 2.44"
- Quartz Beige Powder-Coated Steel

#### Primary Area for Product Usage:

 Anywhere a door hanger is needed to mount a BOWMAN<sup>®</sup> dispenser for personal protection equipment