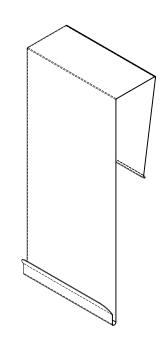

#### **Proper Hanging Procedure:**

- Attach hanger securely back of hanger must lay flush against surface
- 2) Hang empty dispenser on hanger.
- 3) Load product in dispenser.
- 4) To remove, reverse order of steps.

#### Parts included:

Door hanger