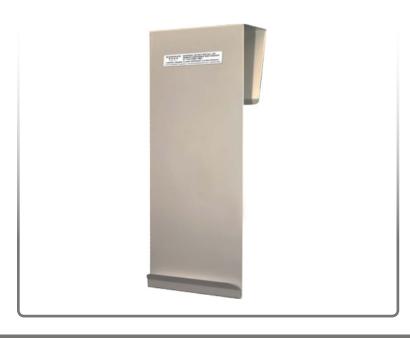

#### **Product Description:**

- Hanger Door Standard
- Holds BOWMAN® protection systems
- Hooks over a door with a thickness no greater than 2.44"
- · Quartz Beige Powder-Coated Steel

# MB-600 Door Hanger - Standard

**Installation Instructions/Characteristics & Care** 