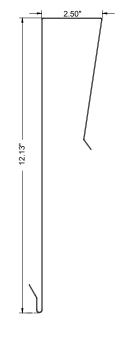

#### **Product Specifications** (overall external dimensions):

- 5.50"W x 12.13"H x 2.50"D (14.0 cm x 30.8 cm x 6.4 cm)
- 1.1 lbs (0.5 kg) approximated