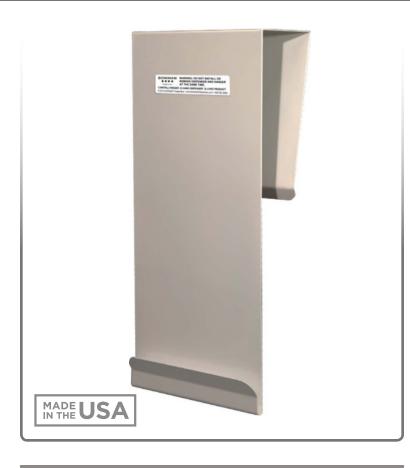

#### **Product Description:**

- Hanger Door Standard
- Holds BOWMAN® protection systems
- Hooks over a door with a thickness no greater than 2.44"
- · Quartz Beige Powder-Coated Steel

# MB-600 Door Hanger - Standard

**Installation Instructions/Characteristics & Care** 