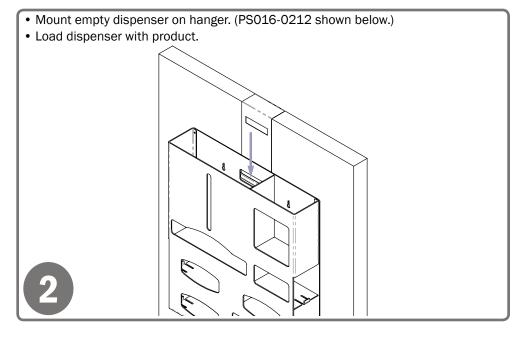

#### **Proper Hanging Procedure:**

- Attach hanger securely back of hanger must lay flush against surface
- 2) Hang empty dispenser on hanger.
- 3) Load product in dispenser.
- 4) To remove, reverse order of steps.