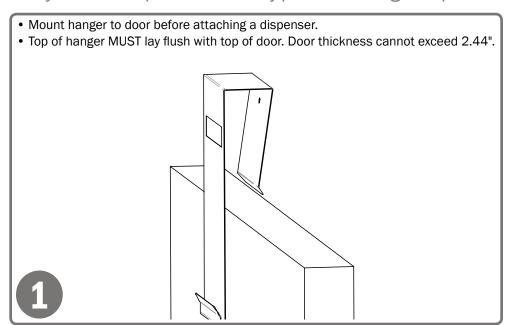

#### **Proper Hanging Procedure:**

- Attach hanger securely back of hanger must lay flush against surface
- 2) Hang empty dispenser on hanger.
- 3) Load product in dispenser.
- 4) To remove, reverse order of steps.

#### **Product Description:**

- Hanger Door Standard
- Holds BOWMAN® protection systems
- Hooks over a door with a thickness no greater than 2.44"
- · Quartz Beige Powder-Coated Steel