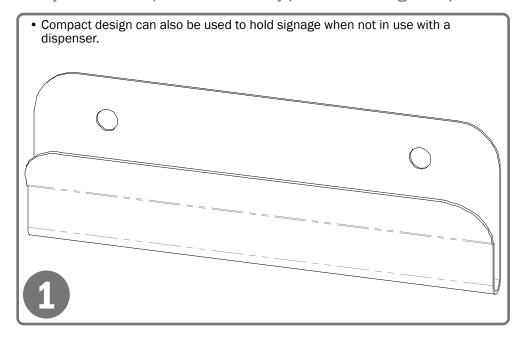

### **Product Description:**

- Hanger Wall
- Holds BOWMAN® protection systems on a wall
- · Screw holes for mounting to a wall
- · Quartz Beige Powder-Coated Steel

#### **Proper Hanging Procedure:**

- 1) Attach hanger securely back of hanger must lay flush against surface
- 2) Hang empty dispenser on hanger.
- 3) Load product in dispenser.
- 4) To remove, reverse order of steps.