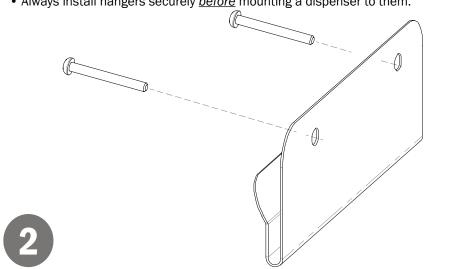

### Installation

Always mount dispensers securely prior to loading with product.

- Mount securely to a wall with screws approved and supplied by building maintenance.
- Always install hangers securely before mounting a dispenser to them.