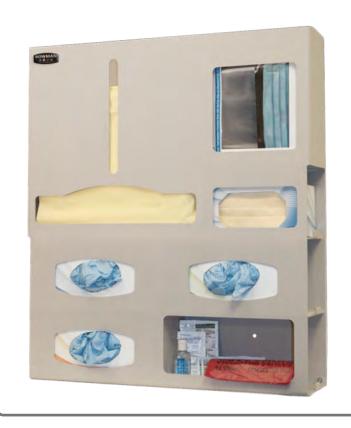

#### Related Products (each sold separately):

PS016-0512 - Protection System (shown below)