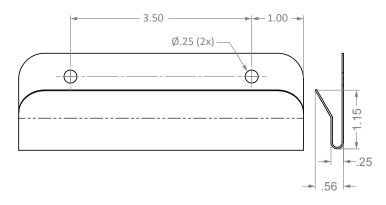

#### **Product Specifications** (overall external dimensions):

- 5.50"W x 1.87"H x 0.56"D (14.0 cm x 4.7 cm x 1.4 cm)
- 0.2 lbs (0.1 kg) approximated

#### **Mounting Specifications:**