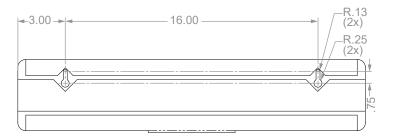

### **Product Specifications** (overall external dimensions):

- 22.00"W x 4.62"H x 0.56"D (55.9 cm x 11.7 cm x 1.4 cm)
- 1.0 lb (0.4 kg) approximated

## **Mounting Specifications:**