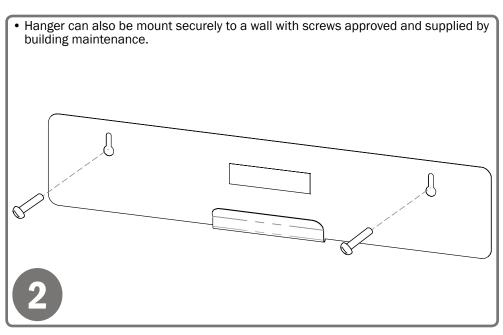

### **Proper Hanging Procedure:**

- Clean mounting surface using a mixture of 50:50 isopropyl alcohol and water prior to mounting the hanger.
- Allow surface to dry completely. Remove the backing from all tape strips and press firmly to adhere tape to surface.
- Allow adhesive a \*minimum of 24 hours to set prior to mounting BOWMAN\* Dispenser to the hanger. (\*Tape is fully cured after 72 hours.)
- 4) Hang empty BOWMAN® Protection System on hanger.
- 5) Load consumables.
- 6) The hanger is rated to hold a maximum of 25 lbs. when mounted to glass or laminated wood. Not recommended for use on other surfaces.
- Removal of product is not advised as damage to surface could occur.

Organize - Contain - Comply

## Installation

Always mount dispensers securely prior to loading with product.





## Parts included:

Dispenser

## Tools Required:

No tools required to assemble dispenser

# Care and Construction Powder Coated Steel

# **Material Characteristics**

# Designed for Long-Term, Heavy-Duty **Applications**

Dispensers and stands made of powder coated steel are both attractive and functional, providing years of service. Our powder coated steel dispensers and stands provide long-lasting products that hold up well in tough environments.

Powder coated steel is ideal for dispensers used in a healthcare or an industrial setting. It is impact resistant and is not effected by extremes in temperature.

# **Care and Cleaning**

The powder coated finish resists common chemicals and cleaning agents and can be easily wiped clean with soap and water.