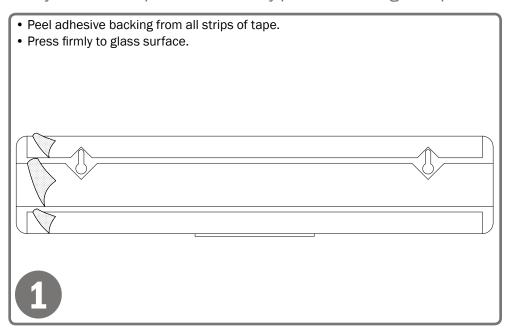

### **Proper Hanging Procedure:**

- Clean mounting surface using a mixture of 50:50 isopropyl alcohol and water prior to mounting the hanger.
- Allow surface to dry completely. Remove the backing from all tape strips and press firmly to adhere tape to surface.
- Allow adhesive a \*minimum of 24 hours to set prior to mounting BOWMAN\* Dispenser to the hanger. (\*Tape is fully cured after 72 hours.)
- 4) Hang empty BOWMAN® Protection System on hanger.
- 5) Load consumables.
- 6) The hanger is rated to hold a maximum of 25 lbs. when mounted to glass or laminated wood. Not recommended for use on other surfaces.
- Removal of product is not advised as damage to surface could occur.