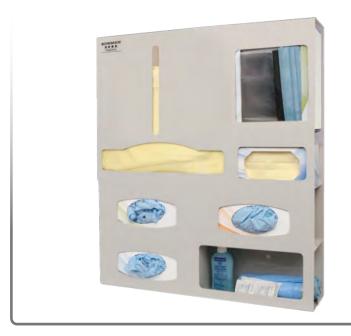

#### Related Products (each sold separately):

• PS016-0512 - Protection System (shown below)