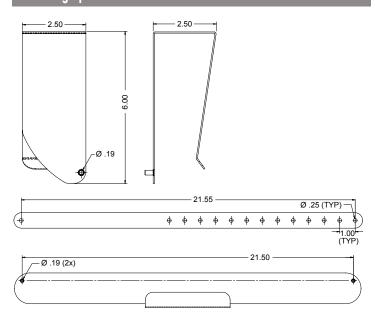

#### **Product Specifications** (overall external dimensions):

- 26.14"W x 29.49"H x 2.92"D (66.4 cm x 74.9 cm x 7.4 cm) (Note that unit is adjustable, so dimensions may vary)
- 2.5 lb (1.1 kg) approximated

#### **Mounting Specifications:**