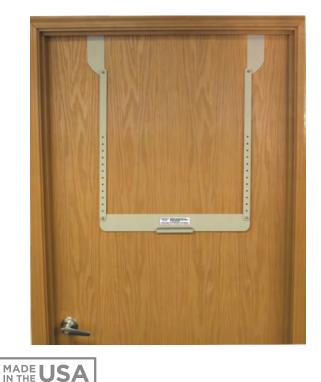

# MB-450 Door Hanger - Metal Bracketed Door

#### **Product Description:**

- · Hanger Metal Bracketed Door
- Adjustable to fit around hardware to hold BOWMAN® protection systems
- Hooks over the top of a door with a thickness no greater than 2.44"
- · Quartz Beige Powder-Coated Steel

#### Primary Area for Product Usage:

- Hangs over any door where a BOWMAN® protection system is needed
- · Particularly designed to fit bracketed doors