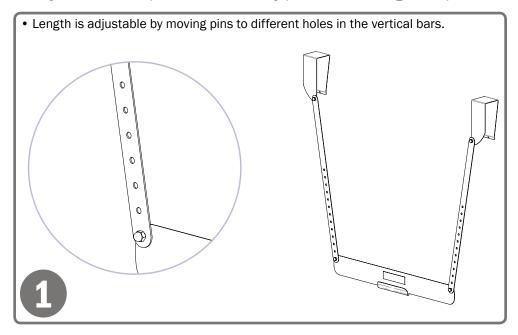

#### **Proper Hanging Procedure:**

- Attach hanger securely back of hanger must lay flush against surface
- 2) Hang empty dispenser on hanger.
- 3) Load product in dispenser.
- 4) To remove, reverse order of steps.