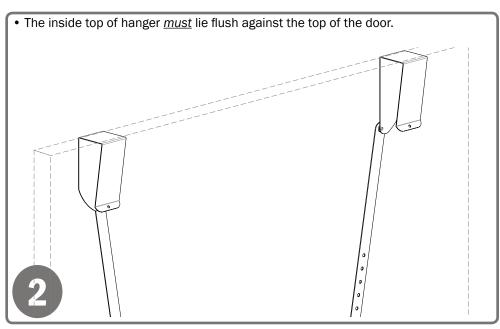

#### **Proper Hanging Procedure:**

- Attach hanger securely back of hanger must lay flush against surface
- 2) Hang empty dispenser on hanger.
- 3) Load product in dispenser.
- 4) To remove, reverse order of steps.