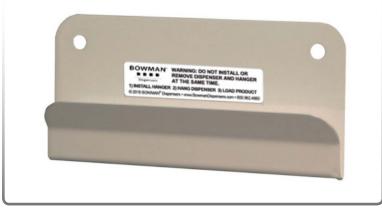

#### **Product Description:**

•

- Hanger Glass and Laminate
- Holds BOWMAN® Protection Systems
- Attaches with semi-permanent VHB (Very High Bond) doublesided tape
- Keyholes for wall mounting only
- Quartz Beige Powder-Coated Steel

# HH004–0412 Hanger – Glass and Laminate

Installation Instructions/Characteristics & Care