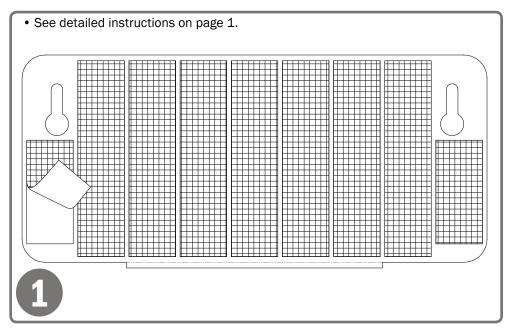

#### **Proper Hanging Procedure:**

- 1) Clean mounting surface using a mixture of 50:50 isopropyl alcohol and water prior to mounting the hanger.
- Allow surface to dry completely. Remove the backing from all tape strips and press firmly to adhere tape to surface.
- Allow adhesive a \*minimum of 24 hours to set prior to mounting BOWMAN<sup>®</sup> Dispenser to the hanger. (\*Tape is fully cured after 72 hours.)
- 4) Hang empty BOWMAN® Protection System on hanger.
- 5) Load consumables.
- 6) The hanger is rated to hold a maximum of 25 lbs. when mounted to glass or laminated wood. Not recommended for use on other surfaces.
- 7) Removal of product is not advised as damage to surface could occur.