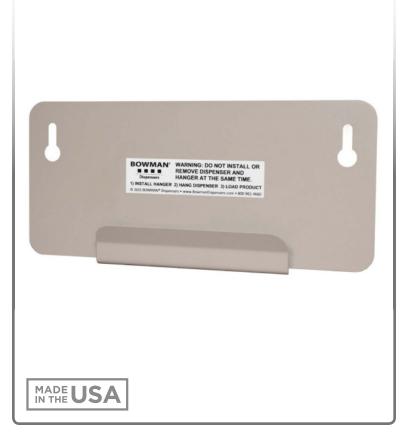

#### **Product Description:**

•

- Hanger Glass and Laminate
- Holds BOWMAN® Protection Systems
- Attaches with semi-permanent VHB (Very High Bond) doublesided tape
- Keyholes for wall mounting only
- Quartz Beige Powder-Coated Steel

# HH004–0412 Hanger – Glass and Laminate

Installation Instructions/Characteristics & Care