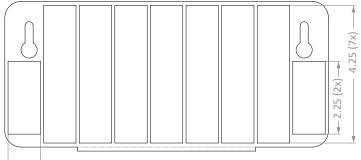

**Product Specifications** (overall external dimensions):

- 10.00"W x 4.62"H x 0.56"D (25.4 cm x 11.7 cm x 1.4 cm)
- 0.5 lb (0.2 kg) approximated

Mounting Specifications:

→ 1.00 (9x)