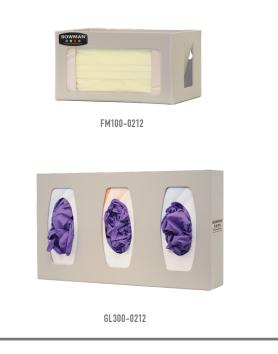

### **Companion Products (each sold separately):**

- FM100-0212, Face Mask Dispenser Universal Boxed Earloop
- GL300-0212, Glove Box Dispenser Triple with Dividers