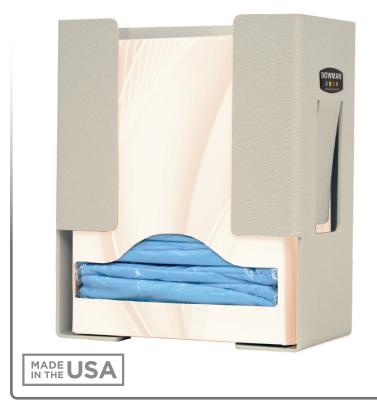

# **GN100–0212** Gown Dispenser – Universal Boxed

### **Product Description:**

- Gown Dispenser Universal Boxed
- Holds a variety of boxed individually wrapped disposable isolation gowns
- Keyholes for wall mounting
- Made of Quartz Beige ABS Plastic

#### **Dispenses**:

Most major manufacturers' isolation gown boxes:

- Boxes no smaller than 5.50"W x 8.50"H x 3.75"D (12.1 cm x 20.3 cm x 12.7 cm)
- Boxes no larger than 7.75"W x 12.00"H x 4.75"D (19.7 cm x 27.3 cm x 12.1 cm)