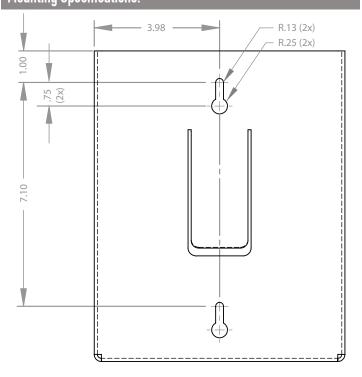

## Mounting Specifications:

UnoClean.com (224) 654-6500 BOWMAN<sup>®</sup> Dispensers