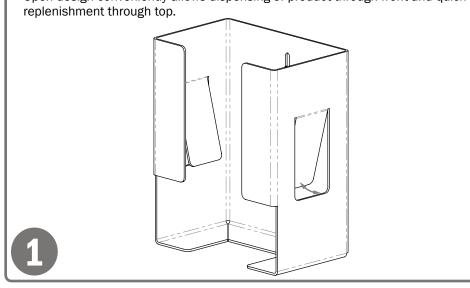

## Installation

Always mount dispensers securely prior to loading with product.

Spring design provides a secure fit for a wide assortment of boxed products.
Open design conveniently allows dispensing of product through front and quick

### Parts included:

Dispenser