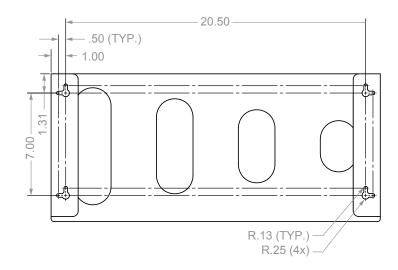

### **Product Specifications** (overall external dimensions):

- 22.50"W x 10.10"H x 3.95"D (57.2 cm x 25.7 cm x 10.0 cm)
- 1.4 lbs (0.6 kg) approximated

#### **Mounting Specifications:**