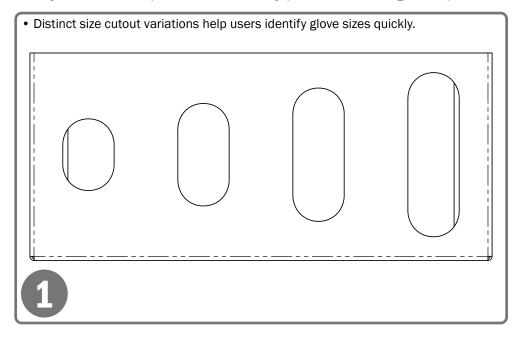

### **Product Description:**

- Glove Box Dispenser Quad Visual Size Indicators
- · Holds four boxes of gloves
- · Incremental cutouts to easily identify different sized gloves
- · Two-way keyholes for vertical or horizontal wall mounting
- Quartz Beige ABS Plastic