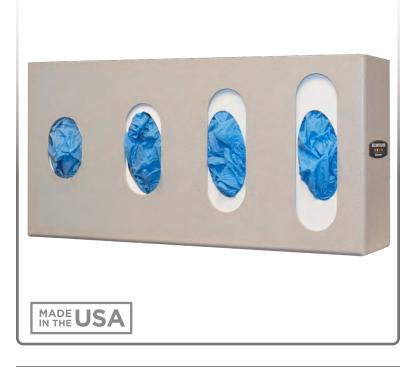

## **Glove Box Dispenser - Quad - Visual Size Indicators**

GL035-0212: Glove Box Dispenser - Triple - Visual Size Indicators

Related Products (each sold separately):

(shown below)

### **Product Description:**

- Glove Box Dispenser Quad Visual Size Indicators
- · Holds four boxes of gloves
- · Incremental cutouts to easily identify different sized gloves
- · Two-way keyholes for vertical or horizontal wall mounting
- Quartz Beige ABS Plastic

#### Dispenses:

- Box(es) no larger than 5.50"W x 10.00"H x 3.75"D (14.0 cm x 25.4 cm x 9.5 cm)
- Box(es) no smaller than 4.50"W x 9.00"H x 3.00"D (11.4 cm x 22.9 cm x 7.6 cm)