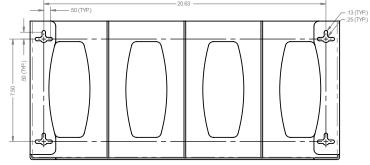

### **Product Specifications** (overall external dimensions):

- 22.63"W x 10.13"H x 4.00"D (57.5 cm x 25.7 cm x 10.2 cm)
- 1.9 lbs (0.8 kg) approximated

### **Mounting Specifications:**