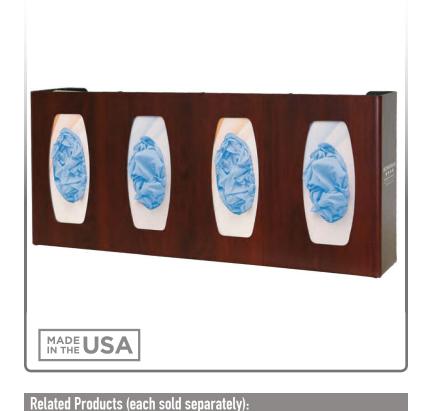

### BOWMAN® Signature Series - Glove Box Dispenser - Quad

GL040-0233 : BOWMAN® Signature Series - Glove Box Dispenser - Quad, Maple Fauxwood ABS Plastic (shown below)

## Product Description:Glove Box Dispen

- Glove Box Dispenser Quad with Dividers
- · Holds four boxes of gloves
- · Three-way keyholes for vertical or horizontal wall mounting
- BOWMAN® Signature Series Cherry Fauxwood ABS Plastic