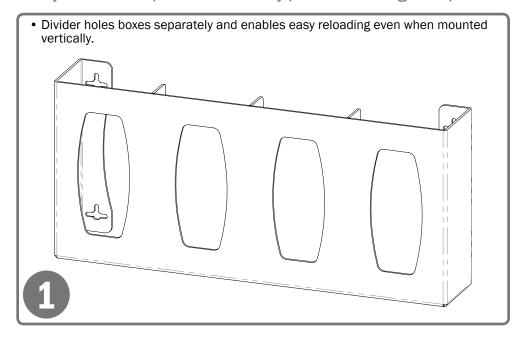

## Product Description:Glove Box Dispen

- Glove Box Dispenser Quad with Dividers
- · Holds four boxes of gloves
- · Three-way keyholes for vertical or horizontal wall mounting
- BOWMAN® Signature Series Cherry Fauxwood ABS Plastic

### Installation

Always mount dispensers securely prior to loading with product.

### Parts included:

Dispenser

### **Tools Required:**

No tools required to assemble dispenser