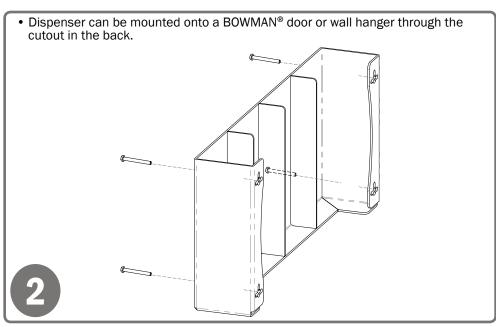

#### Primary Area for Product Usage:

· Anywhere gloves are needed

#### Dispenses:

- Box(es) no larger than 5.50"W x 10.00"H x 3.75"D (14.0 cm x 25.4 cm x 9.5 cm)
- Box(es) no smaller than 4.50"W x 9.00"H x 3.00"D (11.4 cm x 22.9 cm x 7.6 cm)

### Package Specifications:

- · Package Quantity: 4 per case
- 26"L x 11"W x 8"H (66.0 cm x 27.9 cm x 20.3 cm)
- 10.0 lbs (4.5 kg) approximated

### **Product Specifications** (overall external dimensions):

- 22.63"W x 10.13"H x 4.00"D (57.5 cm x 25.7 cm x 10.2 cm)
- 1.9 lbs (0.8 kg) approximated

### **Mounting Specifications:**





### GL040-0233

### BOWMAN® Signature Series - Glove Box Dispenser - Quad

**Installation Instructions/Characteristics & Care** 

### Installation

Always mount dispensers securely prior to loading with product.





### Parts included:

Dispenser

### **Tools Required:**

No tools required to assemble dispenser

# Care and Construction Fauxwood ABS Plastic

### Material Characteristics

## Designed for Long-Term, Heavy-Duty Applications

The combination of copolymers (Acrylonitrile, Butadiene, and Styrene) gives ABS an excellent combination of strength, rigidity, and toughness. The fauxwood finish is ARVINYL laminate created from a semi-rigid film.

ABS is chemical and stress-crack resistant. It is tough, dimensionally stable, and will hold up to long-term use. To ensure product longevity, fauxwood products should not be mounted in very hot or cold areas.

### Care and Cleaning

Use mild soap and water to clean. Petroleum-based oils, solvents, and paints should not be used.

Standard hospital cleani