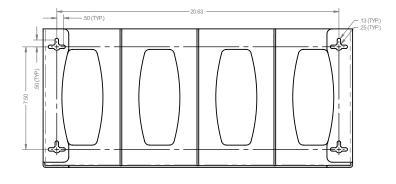

### **Mounting Specifications:**

### **Product Specifications** (overall external dimensions):

- 22.63"W x 10.13"H x 4.00"D (57.5 cm x 25.7 cm x 10.2 cm)
- 1.9 lbs (0.8 kg) approximated