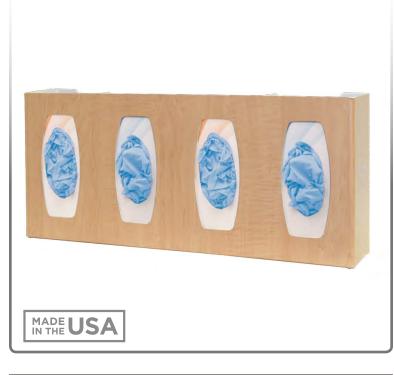

### BOWMAN® Signature Series - Glove Box Dispenser - Quad

### **Product Description:**

- Glove Box Dispenser Quad with Dividers
- · Holds four boxes of gloves
- · Three-way keyholes for vertical or horizontal wall mounting
- BOWMAN® Signature Series Maple Fauxwood ABS Plastic