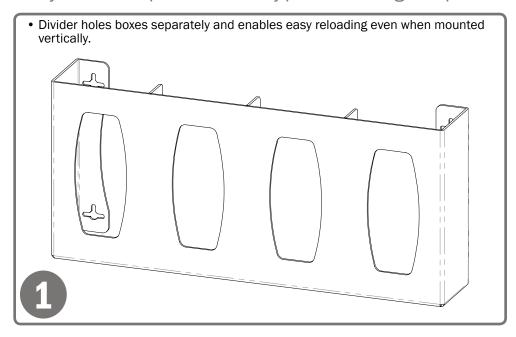

### **Product Description:**

- Glove Box Dispenser Quad with Dividers
- · Holds four boxes of gloves
- · Three-way keyholes for vertical or horizontal wall mounting
- BOWMAN® Signature Series Maple Fauxwood ABS Plastic

### Parts included:

Dispenser