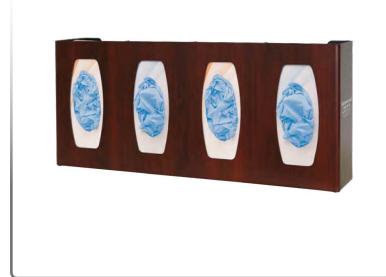

### Related Products (each sold separately):

GL040-0233: BOWMAN® Signature Series - Glove Box Dispenser - Quad, Cherry Fauxwood ABS Plastic (shown below)