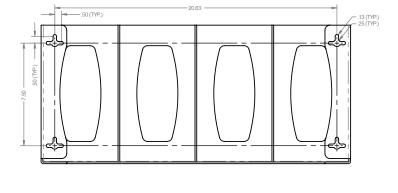

### **Product Specifications** (overall external dimensions):

- 22.63"W x 10.13"H x 4.00"D (57.5 cm x 25.7 cm x 10.2 cm)
- 1.9 lbs (0.8 kg) approximated

### **Mounting Specifications:**