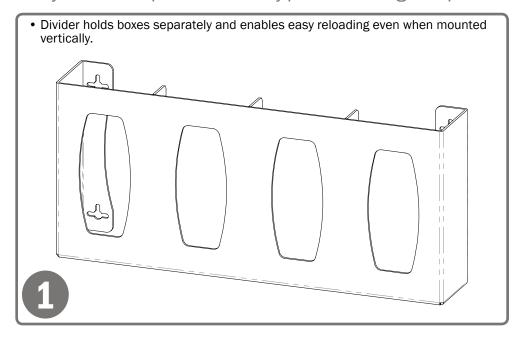

### **Product Description:**

- Glove Box Dispenser Quad with Dividers
- · Holds four boxes of gloves
- · Three-way keyholes for vertical or horizontal wall mounting
- Quartz Beige ABS Plastic