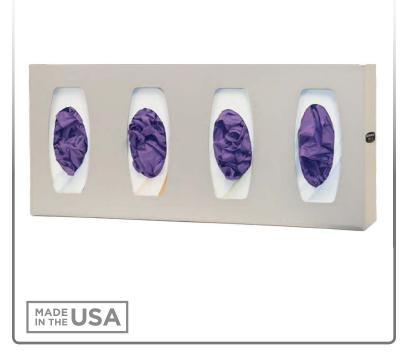

### **Product Description:**

- Glove Box Dispenser Quad with Dividers
- · Holds four boxes of gloves
- · Three-way keyholes for vertical or horizontal wall mounting
- Quartz Beige ABS Plastic

### Dispenses:

- Box(es) no larger than 5.50"W x 10.00"H x 3.75"D (14.0 cm x 25.4 cm x 9.5 cm)
- Box(es) no smaller than 4.50"W x 9.00"H x 3.00"D (11.4 cm x 22.9 cm x 7.6 cm)

### **Product Specifications** (overall external dimensions):

- 22.63"W x 10.13"H x 4.00"D (57.5 cm x 25.7 cm x 10.2 cm)
- 1.9 lbs (0.8 kg) approximated