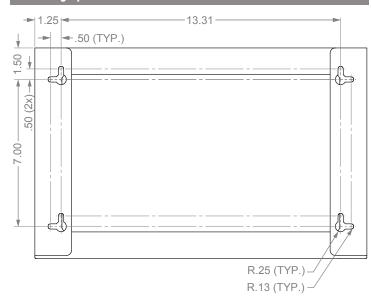

# Related Products (each sold separately):

- GL008-0420: Glove Box Dispenser Single
- GL028-0420: Glove Box Dispenser Double
- GL048-0420: Glove Box Dispenser Quad (shown below)



# **Product Description:**

- Glove Box Dispenser Triple
- Holds three boxes of gloves
- Two-way keyholes for vertical or horizontal wall mounting
- Black Powder-Coated Steel

#### Primary Area for Product Usage:

· Anywhere gloves are needed

#### Dispenses:

- Box(es) no larger than 5.24"W x 10"H x 3.74"D (13.3 cm x 25.4 cm x 9.5 cm)
- Box(es) no smaller than 3.60"W x 8.50"H x 3.00"D (9.1 cm x 21.6 cm x 7.6 cm)

#### **Product Specifications** (overall external dimensions):

- 15.81"W x 10.03"H x 3.81"D (40.2 cm x 25.5 cm x 9.7 cm)
- 1.8 lbs (0.8 kg) approximated

#### **Mounting Specifications:**



# **Package Specifications:**

- · Package Quantity: 6 per case
  - -21"W x 14"H x 10"D (53.3 cm x 35.6 cm x 25.4 cm)
  - -13.0 lbs (5.9 kg) approximated
- Package Quantity: 1 per case
  - -16"W x 12"H x 12"D (40.6 cm x 30.5 cm x 30.5 cm)
  - -3.0 lbs (1.4 kg) approximated



# GL038-0420

**Glove Box Dispenser - Triple** 

**Installation Instructions/Characteristics & Care** 

# Installation

Always mount dispensers securely prior to loading with product.





# Parts included:

Dispenser

#### **Tools Required:**

· No tools required to assemble dispenser

# Care and Construction Powder-Coated Steel

### Material Characteristics

# Designed for Long-Term, Heavy-Duty Applications

Dispensers and stands made of powder-coated steel are both attractive and functional, providing years of se