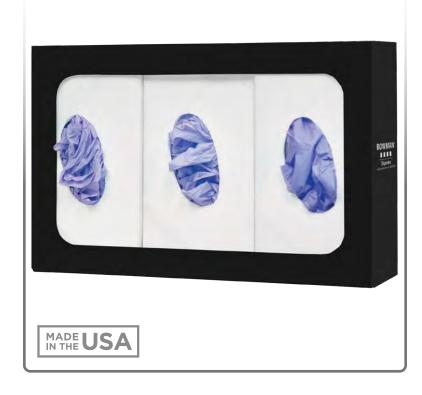

# **Product Description:**

- Glove Box Dispenser Triple
- Holds three boxes of gloves
- Two-way keyholes for vertical or horizontal wall mounting
- Black Powder-Coated Steel

#### Dispenses:

- Box(es) no larger than 5.24"W x 10"H x 3.74"D (13.3 cm x 25.4 cm x 9.5 cm)
- Box(es) no smaller than 3.60"W x 8.50"H x 3.00"D (9.1 cm x 21.6 cm x 7.6 cm)

#### **Product Specifications** (overall external dimensions):

- 15.81"W x 10.03"H x 3.81"D (40.2 cm x 25.5 cm x 9.7 cm)
- 1.8 lbs (0.8 kg) approximated