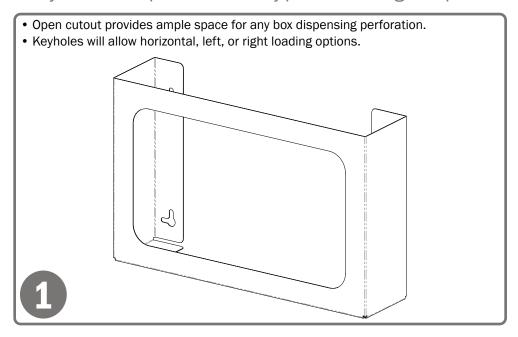

# Parts included:

Dispenser

#### **Tools Required:**

· No tools required to assemble dispenser