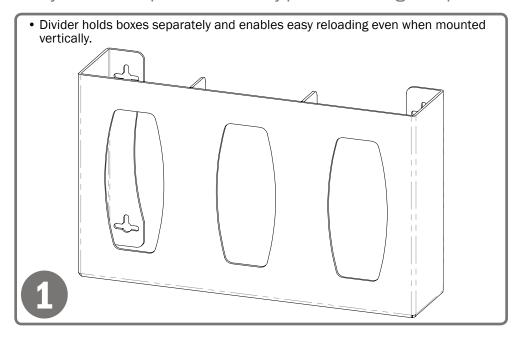

### **Product Description:**

- Glove Box Dispenser Triple with Dividers
- · Holds three boxes of gloves
- · Three-way keyholes for vertical or horizontal wall mounting
- BOWMAN® Signature Series- Cherry Fauxwood ABS Plastic

### Parts included:

Dispenser