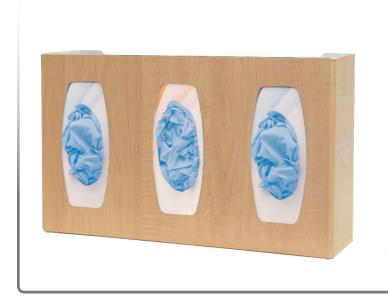

### Related Products (each sold separately):

 GL030-0223: BOWMAN® Signature Series - Glove Box Dispenser -Maple Fauxwood ABS Plastic - Triple with Dividers (shown below)