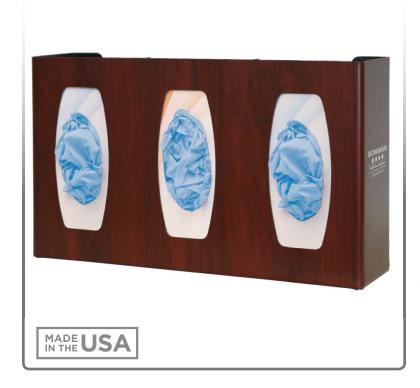

# GLO30-0233 BOWMAN® Signature Series - Glove Box Dispenser - Triple

### **Product Description:**

- Glove Box Dispenser Triple with Dividers
- · Holds three boxes of gloves
- · Three-way keyholes for vertical or horizontal wall mounting
- BOWMAN® Signature Series- Cherry Fauxwood ABS Plastic