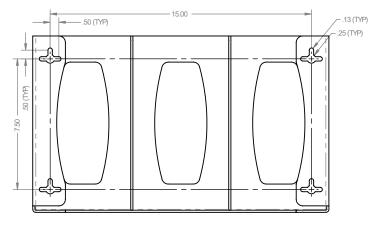

### **Product Specifications** (overall external dimensions):

- 17.00"W x 10.13"H x 4.00"D (43.2 cm x 25.7 cm x 10.2 cm)
- 1.4 lbs (0.6 kg) approximated

### **Mounting Specifications:**