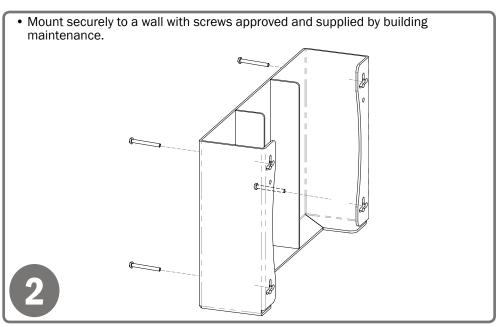

### BOWMAN® Signature Series - Glove Box Dispenser - Triple

**Installation Instructions/Characteristics & Care** 

### Installation

Always mount dispensers securely prior to loading with product.