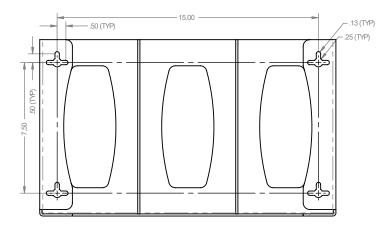

### **Product Specifications** (overall external dimensions):

- 17.00"W x 10.13"H x 4.00"D (43.2 cm x 25.7 cm x 10.2 cm)
- 1.4 lbs (0.6 kg) approximated

### **Mounting Specifications:**