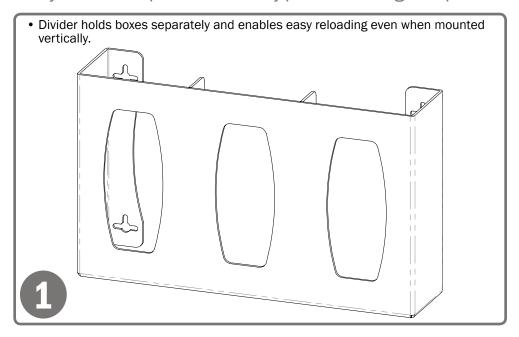

### **Product Description:**

- Glove Box Dispenser Triple with Dividers
- · Holds three boxes of gloves
- · Three-way keyholes for vertical or horizontal wall mounting
- BOWMAN® Signature Series Maple Fauxwood ABS Plastic

### Parts included:

Dispenser