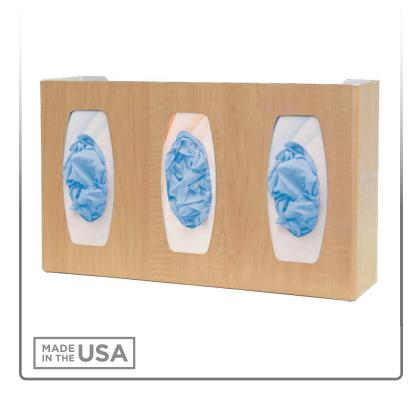

### BOWMAN® Signature Series - Glove Box Dispenser - Triple

### **Product Description:**

- Glove Box Dispenser Triple with Dividers
- · Holds three boxes of gloves
- · Three-way keyholes for vertical or horizontal wall mounting
- BOWMAN® Signature Series Maple Fauxwood ABS Plastic