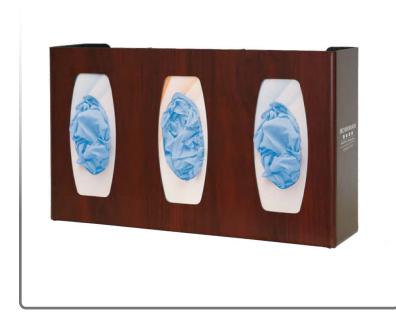

### Related Products (each sold separately):

 GL030-0233: BOWMAN® Signature Series - Glove Box Dispenser -Cherry Fauxwood ABS plastic - Triple with Dividers (shown below)