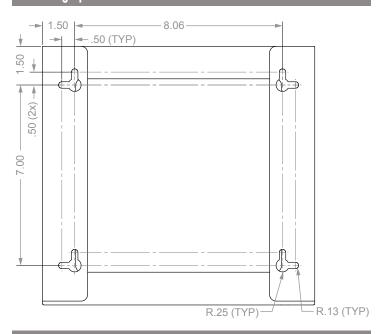

### **Mounting Specifications:**

#### **Product Specifications** (overall external dimensions):

- 10.56"W x 10.03"H x 3.81"D (26.8 cm x 25.5 cm x 9.7 cm)
- 1.6 lbs (0.7 kg) approximated