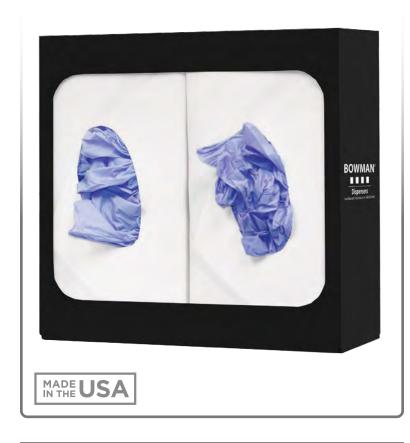

### **Product Description:**

- Glove Box Dispenser Double
- · Holds two boxes of gloves
- · Two-way keyholes for vertical or horizontal wall mounting
- · Black Powder-Coated Steel

# GL028-0420