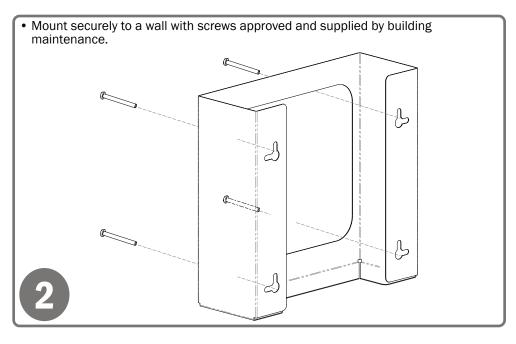

### **Mounting Specifications:**

### Installation

Always mount dispensers securely prior to loading with product.