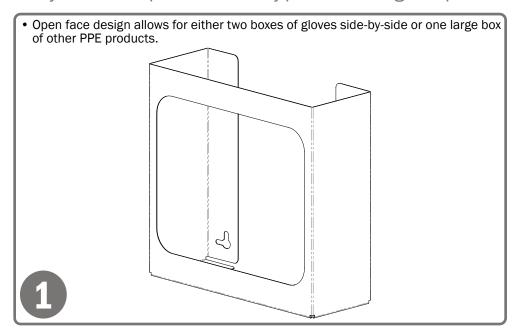

### **Product Description:**

- Glove Box Dispenser Double
- · Holds two boxes of gloves
- · Two-way keyholes for vertical or horizontal wall mounting
- · Black Powder-Coated Steel