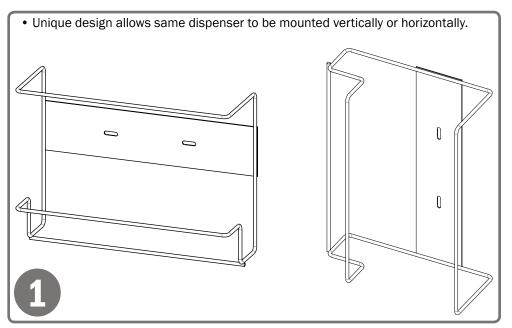

Wire dispensers come in a variety of sizes to fit your needs. Each of our new wire glove box dispensers can be mounted either horizontally or vertically. Single, double, triple, and quad glove box dispensers with their alternative mounting options ensure you have gloves when and where you need them.