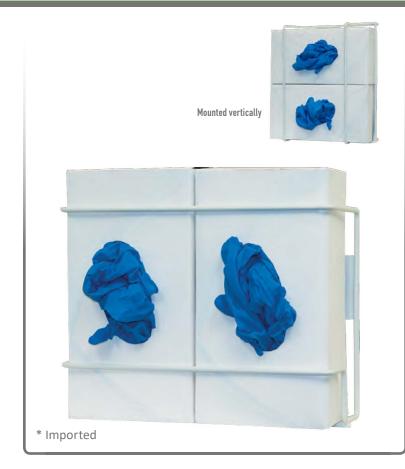

# **GL022–0613\*** Glove Box Dispenser – Double

### Product Description:

- Glove Box Dispenser Double
- 2 each per pack
- Holds two boxes of gloves
- Slot holes for vertical or horizontal wall mounting
- White Coated-Wire

Wire dispensers come in a variety of sizes to fit your needs. Each of our new wire glove box dispensers can be mounted either horizontally or vertically. Single, double, triple, and quad glove box dispensers with their alternative mounting options ensure you have gloves when and where you need them.