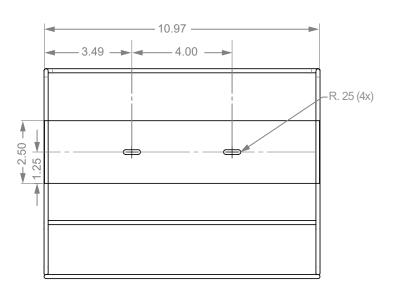

#### Package Specifications:

- Package Quantity: 6 per case
- 14"L x 9"W x 12"H (35.6 cm x 22.9 cm x 30.5 cm)
- 7.0 lbs (3.2 kg) approximated

**Product Specifications** (overall external dimensions):

- 10.97"W x 8.16"H x 3.75"D (27.9 cm x 20.7 cm x 9.5 cm)
- 1.0 lbs (0.4 kg) approximated

### **Mounting Specifications:**

BOWMAN<sup>®</sup> Dispensers