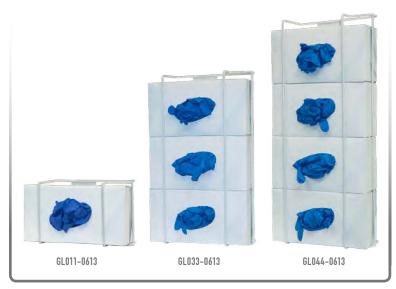

### Related Products (each sold separately):

- GL011-0613 : Glove Box Dispenser Single Coated Wire
- GL033-0613 : Glove Box Dispenser Triple Coated Wire
- GL044-0613 : Glove Box Dispenser Quad Coated Wire