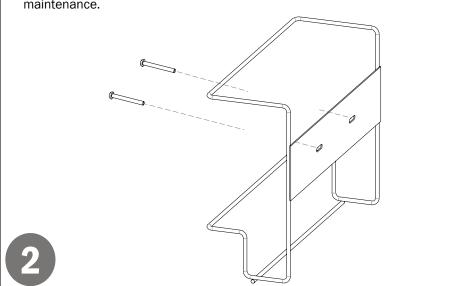

### Installation

Always mount dispensers securely prior to loading with product.

 Mount securely to a wall with screws approved and supplied by building maintenance.