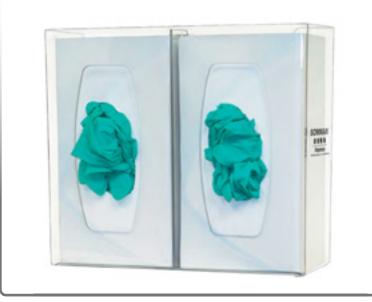

## **Related Products (each sold separately):**

- GL020-0111: Glove Dispenser Double, PETG Plastic (shown below)
- GL020-0223: Glove Dispenser Double, Maple Fauxwood ABS
  Plastic