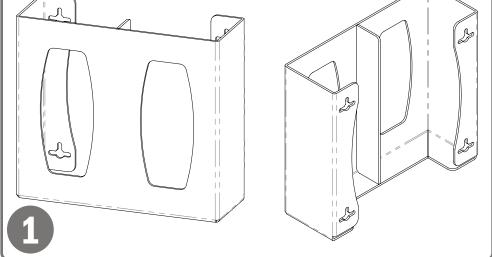

# Installation

Always mount dispensers securely prior to loading with product.

Divider holds boxes separately and enables easy reloading even when mounted vertically.

 Mount securely to a wall with screws approved and supplied by building maintenance.

## Parts included:

- Dispenser
- **Tools Required:** 
  - No tools required to assemble dispenser