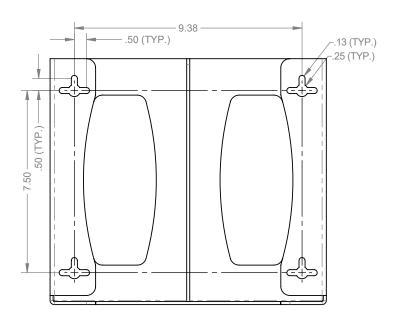

### Package Specifications:

- Package Quantity: 6 per case
- 16"L x 12"W x 12"H (40.6 cm x 30.5 cm x 30.5 cm)
- 9.0 lbs (4.1 kg) approximated

Product Specifications (overall external dimensions):

- 11.38"W x 10.13"H x 4.00"D (28.9 cm x 25.7 cm x 10.2 cm)
- 1.2 lbs (0.5 kg) approximated

Mounting Specifications:

UnoClean.com (224) 654-6500