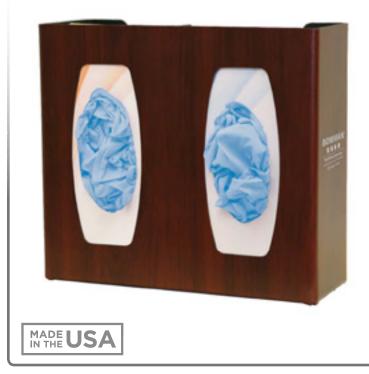

# **GLO20-0233** BOWMAN<sup>®</sup> Signature Series - Glove Box Dispenser - Double

### **Product Description:**

- Glove Box Dispenser Double with Divider
- Holds two boxes of gloves
- Three-way keyholes for vertical or horizontal wall mounting
- BOWMAN<sup>®</sup> Signature Series Cherry Fauxwood ABS Plastic

#### Dispenses:

- Box(es) no larger than 5.50"W x 10.00"H x 3.75"D (14.0 cm x 25.4 cm x 9.5 cm)
- Box(es) no smaller than 4.50"W x 9.00"H x 3.00"D (11.4 cm x 22.9 cm x 7.6 cm)