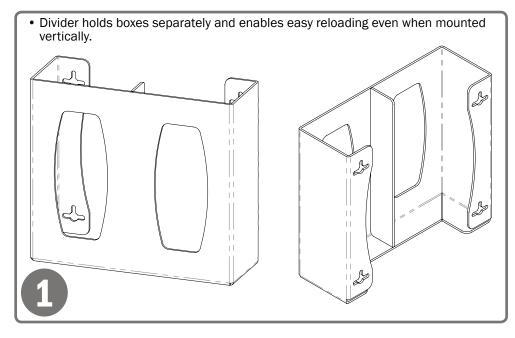

## **Product Description:**

- Glove Box Dispenser Double with Divider
- · Holds two boxes of gloves
- · Three-way keyholes for vertical or horizontal wall mounting
- BOWMAN® Signature Series Maple Fauxwood ABS Plastic

## Installation

Always mount dispensers securely prior to loading with product.

## Parts included:

Dispenser

#### **Tools Required:**

· No tools required to assemble dispenser