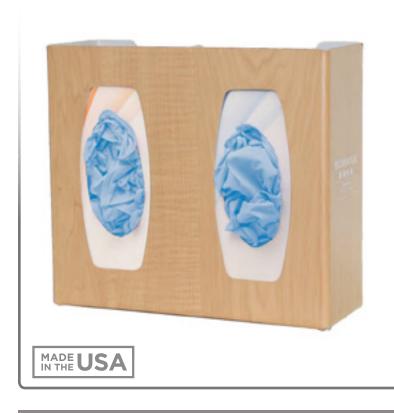

# BOWMAN® Signature Series - Glove Box Dispenser - Double

## **Product Description:**

- Glove Box Dispenser Double with Divider
- · Holds two boxes of gloves
- · Three-way keyholes for vertical or horizontal wall mounting
- BOWMAN® Signature Series Maple Fauxwood ABS Plastic

#### Dispenses:

- Box(es) no larger than 5.50"W x 10.00"H x 3.75"D (14.0 cm x 25.4 cm x 9.5 cm)
- Box(es) no smaller than 4.50"W x 9.00"H x 3.00"D (11.4 cm x 22.9 cm x 7.6 cm)

## Product Specifications (overall external dimensions):

- 11.38"W x 10.13"H x 4.00"D (28.9 cm x 25.7 cm x 10.2 cm)
- 1.2 lbs (0.5 kg) approximated