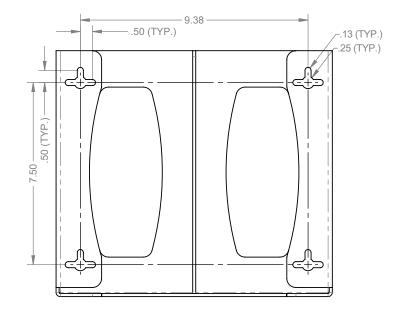

MAN® Signature Series Maple Fauxwood ABS Plastic

#### Primary Area for Product Usage:

· Anywhere gloves are needed

#### Dispenses:

- Box(es) no larger than 5.50"W x 10.00"H x 3.75"D (14.0 cm x 25.4 cm x 9.5 cm)
- Box(es) no smaller than 4.50"W x 9.00"H x 3.00"D (11.4 cm x 22.9 cm x 7.6 cm)

## Package Specifications:

- Package Quantity: 6 per case
- 16"L x 12"W x 12"H (40.6 cm x 30.5 cm x 30.5 cm)
- 9.0 lbs (4.1 kg) approximated

## Product Specifications (overall external dimensions):

- 11.38"W x 10.13"H x 4.00"D (28.9 cm x 25.7 cm x 10.2 cm)
- 1.2 lbs (0.5 kg) approximated

### **Mounting Specifications:**

# Related Products (each sold separately): GL020-0111: Glove Dispenser - Double, PETG Plastic (shown below) GL020-0233: Glove Dispenser - Double, Cherry Fauxwood ABS Plastic





# GL020-0223

# BOWMAN® Signature Series - Glove Box Dispenser - Double

Installation Instructions/Characteristics & Care

## Installation

Always mount dispensers securely prior to loading with product.





## Parts included:

Dispenser

#### **Tools Required:**

· No tools required to assemble dispenser

# Care and Construction Fauxwood ABS Plastic

#### Material Characteristics

# Designed for Long-Term, Heavy-Duty Applications

The combination of copolymers (Acrylonitrile, Butadiene, and Styrene) gives ABS an excellent combination of strength, rigidity, and toughness. The fauxwood finish is ARVINYL laminate created from a semi-rigid film.

ABS is chemical and stress-crack resistant. It is tough, dimensionally stable, and will hold up to long-term use. To ensure product longevity, fa