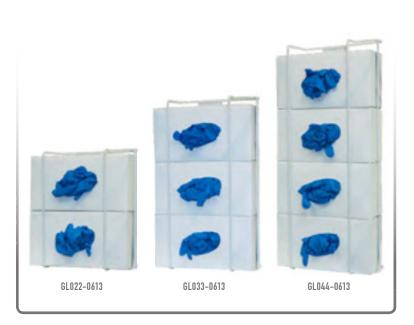

### **Mounting Specifications:**

GL022-0613: Glove Box Dispenser - Double
GL033-0613: Glove Box Dispenser - Triple
GL044-0613: Glove Box Dispenser - Quad