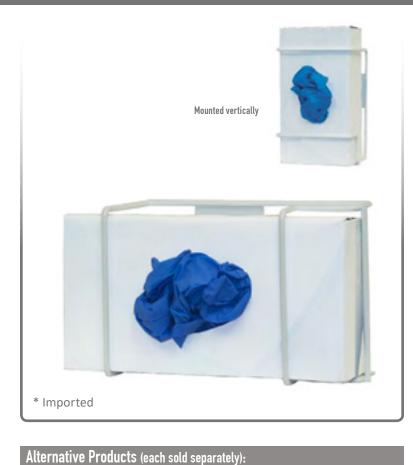

### **Product Description:**

- Glove Box Dispenser Single
- 2 each per pack
- · Holds one box of gloves
- · Slot-style screw holes for vertical or horizontal wall mounting
- · White Coated-Wire

### Dispenses:

- Box(es) no larger than 5.31"W x 10.00"H x 3.75"D (13.5 cm x 25.4 cm x 9.5 cm)
- Box(es) no smaller than 4.75"W x 8.25"H x 2.75"D (11.4 cm x 21.0 cm x 7.0 cm)

### **Product Specifications** (overall external dimensions):

- 5.67"W x 8.16"H x 3.75"D (14.4 cm x 20.7 cm x 9.5 cm)
- 0.95 lbs (0.4 kg) approximated