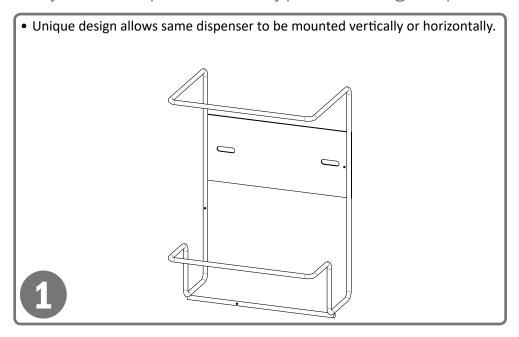

### **Product Description:**

- Glove Box Dispenser Single
- 2 each per pack
- · Holds one box of gloves
- · Slot-style screw holes for vertical or horizontal wall mounting
- · White Coated-Wire

## Glove Box Dispenser - Single

Installation Instructions/Characteristics & Care