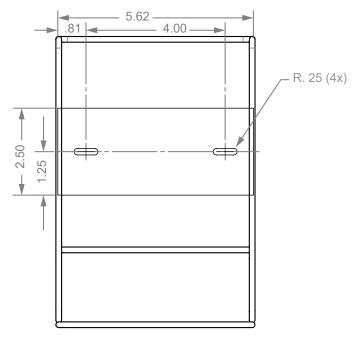

### **Product Specifications** (overall external dimensions):

- 5.67"W x 8.16"H x 3.75"D (14.4 cm x 20.7 cm x 9.5 cm)
- 0.95 lbs (0.4 kg) approximated