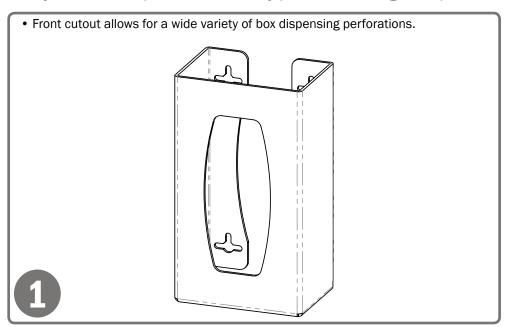

#### Dispenses:

- Box(es) no larger than 5.50"W x 10.00"H x 3.75"D (14.0 cm x 25.4 cm x 9.5 cm)
- Box(es) no smaller than 4.50"W x 9.00"H x 3.00"D (11.4 cm x 22.9 cm x 7.6 cm)