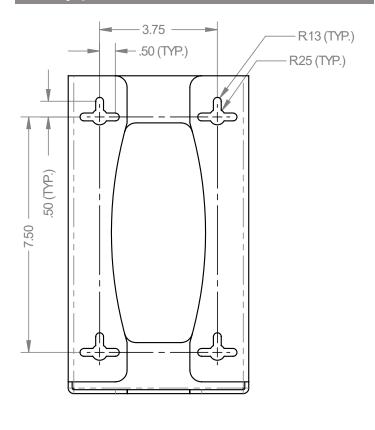

below)



### **Product Description:**

- Glove Box Dispenser Single
- · Holds one box of gloves
- · Three-way keyholes for vertical or horizontal wall mounting
- BOWMAN® Signature Series Cherry Fauxwood ABS Plastic

#### Primary Area for Product Usage:

· Anywhere gloves are needed

#### Dispenses:

- Box(es) no larger than 5.50"W x 10.00"H x 3.75"D (14.0 cm x 25.4 cm x 9.5 cm)
- Box(es) no smaller than 4.50"W x 9.00"H x 3.00"D (11.4 cm x 22.9 cm x 7.6 cm)

#### Package Specifications:

- · Package Quantity: 12 per case
- 18"L x 16"W x 10"H (45.7 cm x 40.6 cm x 25.4 cm)
- 11.0 lbs (5.0 kg) approximated

### **Product Specifications** (overall external dimensions):

- 5.75"W x 10.13"H x 4.00"D (14.6 cm x 25.7 cm x 10.2 cm)
- 0.8 lbs (0.4 kg) approximated

### **Mounting Specifications:**



# GL010-0233

# BOWMAN® Signature Series - Glove Box Dispenser - Single

Installation Instructions/Characteristics & Care

### Installation

Always mount dispensers securely prior to loading with product.





### Parts included:

Dispenser

#### **Tools Required:**

· No tools required to assemble dispenser

# Care and Construction Cherry Fauxwood ABS Plastic

### **Material Characteristics**

# Designed for Long-Term, Heavy-Duty Applications

The combination of copolymers (Acrylonitrile, Butadiene, and Styrene) gives ABS an excellent combination of strength, rigidity, and toughness. The fauxwood finish is ARVINYL laminate created from a semi-rigid film.

ABS is chemical and stress-crack resistant. It is tough, dimensionally stable, and will hold up to long-term use. To ensure product l