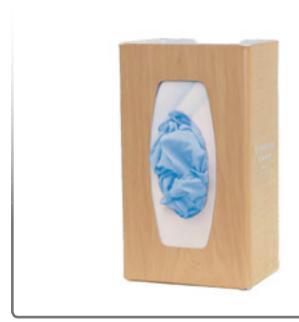

## Related Products (each sold separately):

 GL010-0223: BOWMAN® Signature Series - Glove Box Dispenser -Maple Fauxwood (shown below)