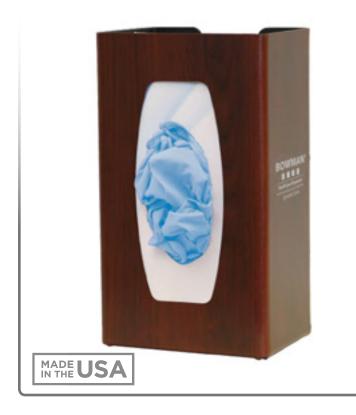

# BOWMAN® Signature Series - Glove Box Dispenser - Single

### **Product Description:**

- Glove Box Dispenser Single
- · Holds one box of gloves
- · Three-way keyholes for vertical or horizontal wall mounting
- BOWMAN® Signature Series Cherry Fauxwood ABS Plastic