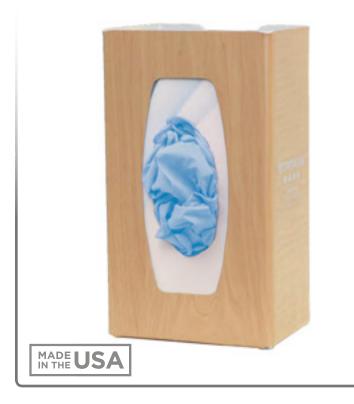

# **GLO10–0223** BOWMAN<sup>®</sup> *Signature Series* – Glove Box Dispenser – Single

### **Product Description:**

- Glove Box Dispenser Single
- Holds one box of gloves
- Three-way keyholes for vertical or horizontal wall mounting
- BOWMAN<sup>®</sup> Signature Series Maple Fauxwood ABS Plastic

#### Dispenses:

- Box(es) no larger than 5.50"W x 10.00"H x 3.75"D (14.0 cm x 25.4 cm x 9.5 cm)
- Box(es) no smaller than 4.50"W x 9.00"H x 3.00"D (11.4 cm x 22.9 cm x 7.6 cm)