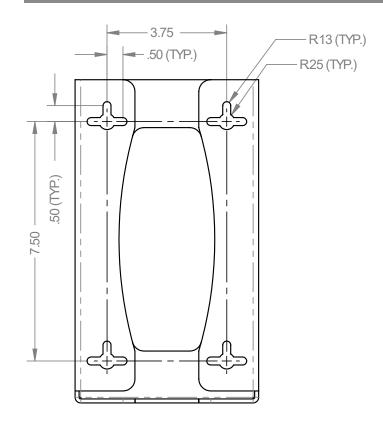

wood (shown below)

### **Product Description:**

- Glove Box Dispenser Single
- Holds one box of gloves
- Three-way keyholes for vertical or horizontal wall mounting
- BOWMAN<sup>®</sup> Signature Series Maple Fauxwood ABS Plastic

### Primary Area for Product Usage:

Anywhere gloves are needed

#### Dispenses:

- Box(es) no larger than 5.50"W x 10.00"H x 3.75"D (14.0 cm x 25.4 cm x 9.5 cm)
- Box(es) no smaller than 4.50"W x 9.00"H x 3.00"D (11.4 cm x 22.9 cm x 7.6 cm)

#### Package Specifications:

- Package Quantity: 12 per case
- 18"L x 16"W x 10"H (45.7 cm x 40.6 cm x 25.4 cm)
- 11.0 lbs (5.0 kg) approximated

Product Specifications (overall external dimensions):

- 5.75"W x 10.13"H x 4.00"D (14.6 cm x 25.7 cm x 10.2 cm)
- 0.8 lbs (0.4 kg) approximated

**Mounting Specifications:** 



UnoClean.com (224) 654-6500



# GLO10-0223 BOWMAN<sup>®</sup> Signature Series - Glove Box Dispenser - Single Installation Instructions/Characteristics & Care

# Installation

Always mount dispensers securely prior to loading with product.



• Mount securely to a wall with screws approved and supplied by building maintenance.

2

# Parts included:

Dispenser

# **Tools Required:**

No tools required to assemble dispenser

# Care and Construction Fauxwood ABS Plastic

# **Material Characteristics**

Designed for Long-Term, Heavy-Duty Applications

The combination of copolymers (Acrylonitrile, Butadiene, and Styrene) gives ABS an excellent combination of strength, rigidity, and toughness. The fauxwood finish is ARVINYL laminate created from a semi-rigid film.

ABS is chemical and stress-