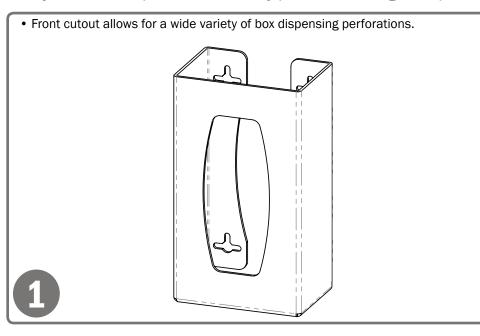

### **Product Description:**

- Glove Box Dispenser Single
- Holds one box of gloves
- Three-way keyholes for vertical or horizontal wall mounting
- BOWMAN<sup>®</sup> Signature Series Maple Fauxwood ABS Plastic

#### Dispenses:

- Box(es) no larger than 5.50"W x 10.00"H x 3.75"D (14.0 cm x 25.4 cm x 9.5 cm)
- Box(es) no smaller than 4.50"W x 9.00"H x 3.00"D (11.4 cm x 22.9 cm x 7.6 cm)