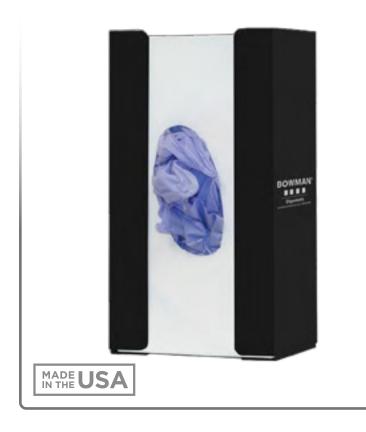

### **Product Description:**

- Glove Box Dispenser Single
- · Holds one box of gloves
- · Flexible spring pushes smaller boxes forward for secure fit
- Three-way keyholes for vertical or horizontal wall mounting
- Black Powder-Coated Steel

#### Dispenses:

- Box(es) no larger than 5.50"W x 10.00"H x 3.74"D (14.0 cm x 25.4 cm x 9.5 cm)
- Box(es) no smaller than 3.60"W x 8.50"H x 3.00"D (9.1 cm x 21.6 cm x 7.6 cm)

### **Product Specifications** (overall external dimensions):

- 5.60"W x 9.96"H x 3.80"D (14.2 cm x 25.3 cm x 9.7 cm)
- 1.4 lbs (0.6 kg) approximated