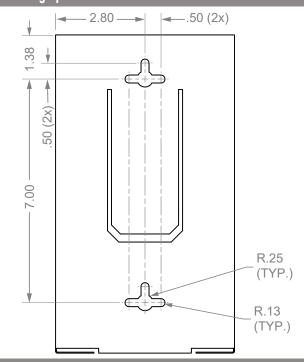

20: Glove Box Dispenser Double (shown below)
- GL038-0420: Glove Box Dispenser Triple
- GL048-0420: Glove Box Dispenser Quad



### **Product Description:**

- Glove Box Dispenser Single
- · Holds one box of gloves
- · Flexible spring pushes smaller boxes forward for secure fit
- Three-way keyholes for vertical or horizontal wall mounting
- Black Powder-Coated Steel

### Primary Area for Product Usage:

· Anywhere gloves are needed

#### Dispenses:

- Box(es) no larger than 5.50"W x 10.00"H x 3.74"D (14.0 cm x 25.4 cm x 9.5 cm)
- Box(es) no smaller than 3.60"W x 8.50"H x 3.00"D (9.1 cm x 21.6 cm x 7.6 cm)

### **Product Specifications** (overall external dimensions):

- 5.60"W x 9.96"H x 3.80"D (14.2 cm x 25.3 cm x 9.7 cm)
- 1.4 lbs (0.6 kg) approximated

### **Mounting Specifications:**



### **Package Specifications:**

- · Package Quantity: 12 per case
  - -18"W x 16"H x 10"D (45.7 cm x 40.6 cm x 25.4 cm)
  - -18.0 lbs (9.1 kg) approximated
- · Package Quantity: 1 per case
  - -12"W x 10"H x 9"D (30.5 cm x 25.4 cm x 22.9 cm)
  - -3.0 lbs (1.4 kg) approximated



Glove Box Dispenser - Single Installation Instructions/Characteristics & Care

### Installation

Always mount dispensers securely prior to loading with product.





### Parts included:

Dispenser

### **Tools Required:**

· No tools required to assemble dispenser

# Care and Construction Powder-Coated Steel

#### Material Characteristics

# Designed for Long-Term, Heavy-Duty Applications

Dispensers and stands made of powder-coated steel are both attractive and functional, providing years of service. Our powder