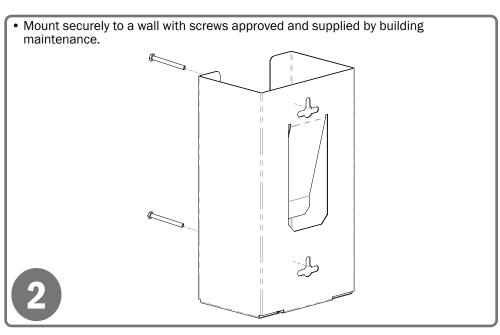

### **Mounting Specifications:**

### Installation

Always mount dispensers securely prior to loading with product.