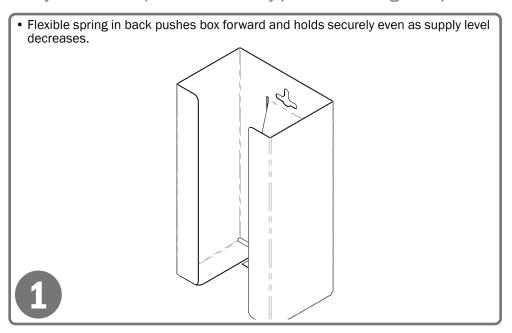

### **Product Description:**

- Glove Box Dispenser Single
- · Holds one box of gloves
- · Flexible spring pushes smaller boxes forward for secure fit
- Three-way keyholes for vertical or horizontal wall mounting
- Black Powder-Coated Steel

### Installation

Always mount dispensers securely prior to loading with product.