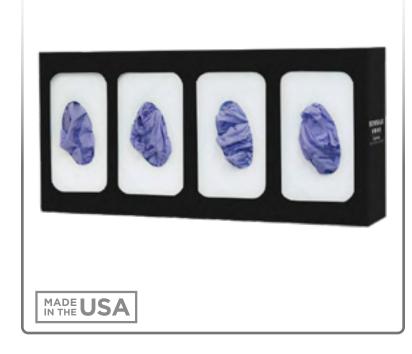

### **Product Description:**

- · Glove Box Dispenser Quad Divided
- · Holds four boxes of gloves
- Two-way keyholes for vertical or horizontal wall mounting
- Black Powder-Coated Steel

### Dispenses:

- Box(es) no larger than 5.24"W x 10.00"H x 3.75"D (13.3 cm x 25.4 cm x 9.5 cm)
- Box(es) no smaller than 4.25"W x 9.00"H x 3.00"D (10.8 cm x 22.9 cm x 7.6 cm)

### **Product Specifications** (overall external dimensions):

- 21.19"W x 10.00"H x 3.81"D (53.8 cm x 25.4 cm x 9.7 cm)
- 2.4 lbs (1.1 kg) approximated