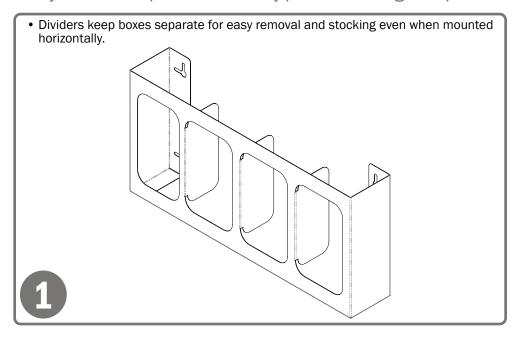

### **Product Description:**

- · Glove Box Dispenser Quad Divided
- · Holds four boxes of gloves
- Two-way keyholes for vertical or horizontal wall mounting
- Black Powder-Coated Steel

### Parts included:

Dispenser