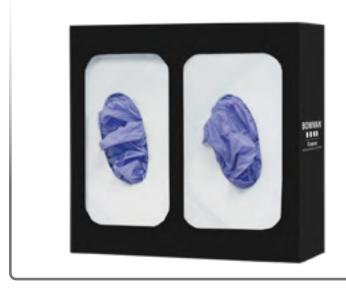

### Related Products (each sold separately):

- GL008-0420: Glove Box Dispenser Single
- GL002-0420: Glove Box Dispenser Double Divided (shown below)
- GL003-0420: Glove Box Dispenser Triple Divided