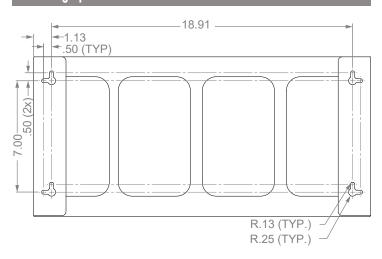

(each sold separately):

- GL008-0420: Glove Box Dispenser Single
- GL002-0420: Glove Box Dispenser Double Divided (shown below)
- GL003-0420: Glove Box Dispenser Triple Divided



### **Product Description:**

- · Glove Box Dispenser Quad Divided
- · Holds four boxes of gloves
- Two-way keyholes for vertical or horizontal wall mounting
- Black Powder-Coated Steel

### Primary Area for Product Usage:

· Anywhere gloves are needed

### Dispenses:

- Box(es) no larger than 5.24"W x 10.00"H x 3.75"D (13.3 cm x 25.4 cm x 9.5 cm)
- Box(es) no smaller than 4.25"W x 9.00"H x 3.00"D (10.8 cm x 22.9 cm x 7.6 cm)

### **Product Specifications** (overall external dimensions):

- 21.19"W x 10.00"H x 3.81"D (53.8 cm x 25.4 cm x 9.7 cm)
- 2.4 lbs (1.1 kg) approximated

### **Mounting Specifications:**



### **Package Specifications:**

- · Package Quantity: 4 per case
  - -26"L x 11"W x 8"H (66.0 cm x 27.9 cm x 20.3 cm)
  - -12.0 lbs (5.9 kg) approximated
- Package Quantity: 1 per case
  - -26"L x 11"W x 8"H (66.0 cm x 27.9 cm x 20.3 cm)
  - -3.0 lbs (1.4 kg) approximated

# GL004-0420

## Glove Box Dispenser - Quad - Divided

Installation Instructions/Characteristics & Care

### Installation

Always mount dispensers securely prior to loading with product.



# • Mount securely to a wall with screws approved and supplied by building maintenance.

### Parts included:

Dispenser

### **Tools Required:**

· No tools required to assemble dispenser

# Care and Construction Powder-Coated Steel

### Material Characteristics

# Designed for Long-Term, Heavy-Duty Applications

Dispensers and sta