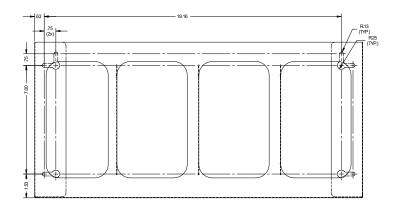

### Package Specifications:

- Package Quantity: 4 per case
- 26"L x 11"W x 8"H (66.0 cm x 27.9 cm x 20.3 cm)
- 13.0 lbs (5.9 kg) approximated

**Product Specifications** (overall external dimensions):

- 21.19"W x 10.00"H x 3.81"D (53.8 cm x 25.4 cm x 9.7 cm)
- 2.4 lbs (1.1 kg) approximated