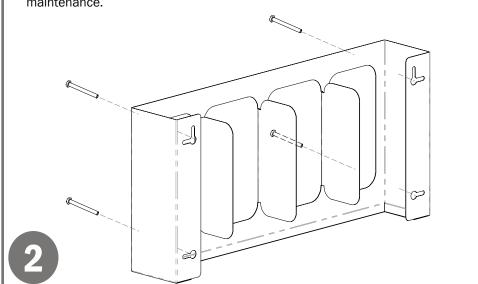

# Installation

Always mount dispensers securely prior to loading with product.

• Mount securely to a wall with screws approved and supplied by building maintenance.