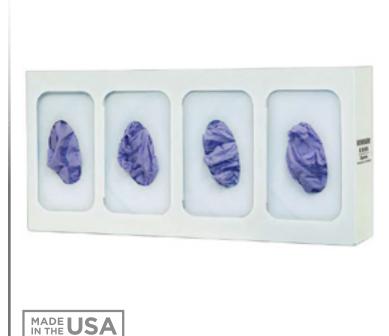

# **GLOO4–O413** Glove Box Dispenser – Quad with Divider

# **Product Description:**

- Glove Box Dispenser Quad with Dividers
- Holds four boxes of gloves
- Two-way keyholes for vertical or horizontal wall mounting
- White Powder-Coated Steel