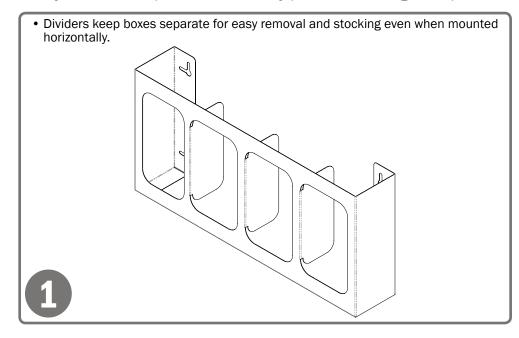

# **Product Description:**

- Glove Box Dispenser Quad with Dividers
- Holds four boxes of gloves
- Two-way keyholes for vertical or horizontal wall mounting
- White Powder-Coated Steel

## Parts included:

• Dispenser