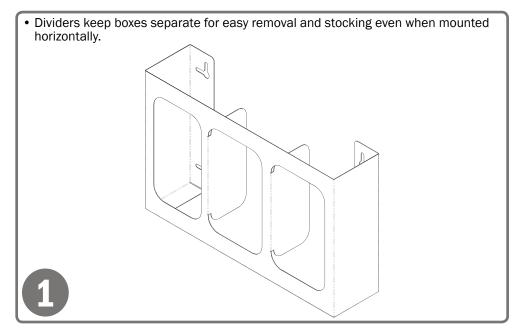

# Installation

Always mount dispensers securely prior to loading with product.

· Mount securely to a wall with screws approved and supplied by building maintenance.

للح 9  $\ge$ 