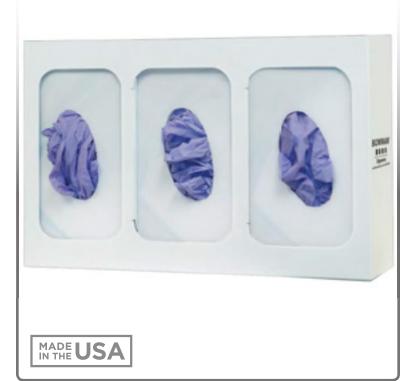

# **GLOO3–O413** Glove Box Dispenser – Triple with Dividers

## **Product Description**:

- Glove Box Dispenser Triple with Dividers
- Holds three boxes of gloves
- Two-way keyholes for vertical or horizontal wall mounting
- White Powder-Coated Steel