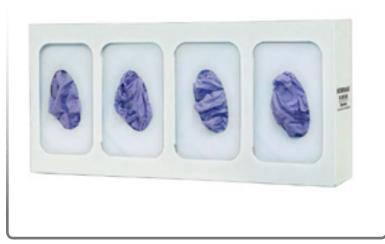

# Related Products (each sold separately):

- GL002-0413: Glove Box Dispenser Double with Dividers
- GL004-0413: Glove Box Dispenser Quad with Dividers (shown below)