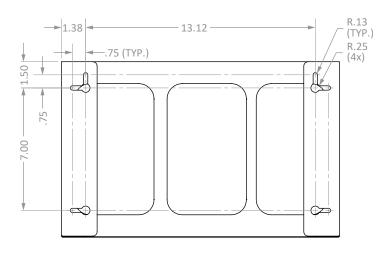

ox Dispenser Quad with Dividers (shown below)

## **Product Description**:

- Glove Box Dispenser Triple with Dividers
- Holds three boxes of gloves
- Two-way keyholes for vertical or horizontal wall mounting
- White Powder-Coated Steel

## Primary Area for Product Usage:

Anywhere gloves are needed

### Dispenses:

- Box(es) no larger than 5.24"W x 10.00"H x 3.75"D (13.3 cm x 25.4 cm x 9.5 cm)
- Box(es) no smaller than 4.25"W x 9.00"H x 3.00"D (10.8 cm x 22.9 cm x 7.6 cm)

### Package Specifications:

- Package Quantity: 4 per case
- 18"L x 16"W x 10"H (45.7 cm x 40.6 cm x 25.4 cm)
- 13.0 lbs (5.9 kg) approximated

**Product Specifications** (overall external dimensions):

- 15.87"W x 10.03"H x 3.81"D (40.3 cm x 25.5 cm x 9.7 cm)
- 2.3 lbs (1.0 kg) approximated

Mounting Specifications:





UnoClean.com (224) 654-6500



# GL003-0413 **Glove Box Dispenser – Triple with Dividers**

Installation Instructions/Characteristics & Care

# Installation

Always mount dispensers securely prior to loading with product.



· Mount securely to a wall with screws approved and supplied by building maintenance.

للح 9  $\ge$ 

# Parts included:

Dispenser

# **Tools Required:**

No tools required to assemble dispenser

# **Care and Construction** Powder-Coated Steel

**Designed for Long-Term, Heavy-Duty** Applications

Dispensers and stands made of powder-coated steel are both attractive and functional, providing years of service. Our powder-coated steel dispensers and stands provide long-lasting products that hold up well in tough environments.

Powder-coated steel is ideal for dispense