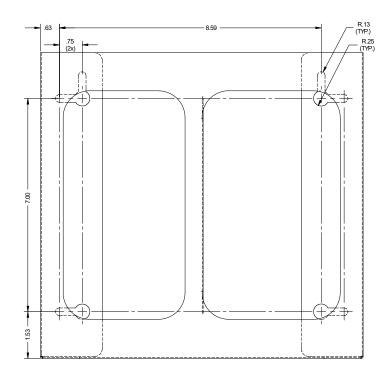

### **Mounting Specifications:**

### **Product Specifications** (overall external dimensions):

- 10.60"W x 10.03"H x 3.82"D (26.9 cm x 25.5 cm x 9.7 cm)
- 2.3 lbs (1.0 kg) approximated