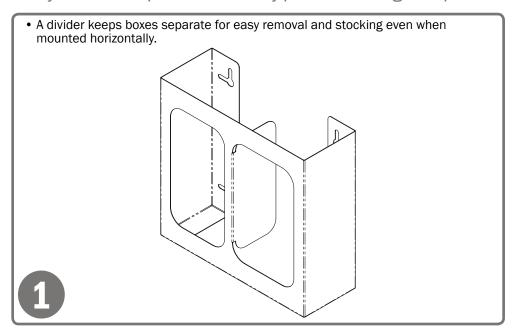

### **Product Description:**

- Glove Box Dispenser Double with Divider
- · Holds two boxes of gloves
- · Two-way keyholes for vertical or horizontal wall mounting
- White Powder-Coated Steel

### Installation

Always mount dispensers securely prior to loading with product.

### Parts included:

Dispenser