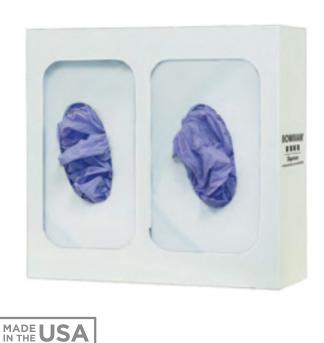

# Glove Box Dispenser - Double with Divider

### **Product Description:**

- Glove Box Dispenser Double with Divider
- · Holds two boxes of gloves
- · Two-way keyholes for vertical or horizontal wall mounting
- White Powder-Coated Steel

#### Dispenses:

- Box(es) no larger than 5.24"W x 10.00"H x 3.75"D (13.3 cm x 25.4 cm x 9.5 cm)
- Box(es) no smaller than 4.25"W x 9.00"H x 3.00"D (10.8 cm x 22.9 cm x 7.6 cm)