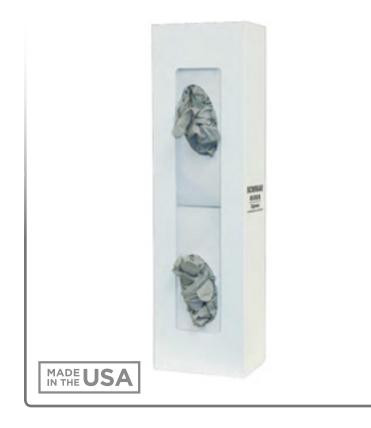

# **GB-067** Glove Box Dispenser – Space Saver – Double

#### **Product Description:**

- Glove Box Dispenser Space Saver Double
- Holds two boxes of gloves
- Two-way keyholes for vertical or horizontal wall mounting
- White Powder-Coated Steel

#### Dispenses:

- Box(es) no larger than 5.25"W x 10.00"H x 3.75"D (13.3 cm x 25.4 cm x 9.5 cm)
- Box(es) no smaller than 3.60"W x 9.00"H x 3.00"D (9.1 cm x 22.9 cm x 7.6 cm)

#### Package Specifications:

- Package Quantity: 4 per case
- 24"L x 16"W x 6"H (61.0 cm x 40.6 cm x 15.2 cm)
- 14.0 lbs (6.4 kg) approximated

Product Specifications (overall external dimensions):

- 5.60"W x 20.04"H x 3.94"D (14.2 cm x 50.9 cm x 10.0 cm)
- 2.5 lbs (1.1 kg) approximated