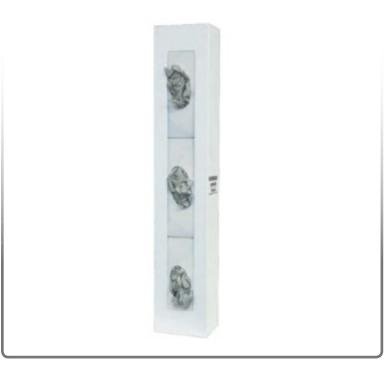

## Related Products (each sold separately):

• GB-068: Glove Box Dispenser - Space Saver - Triple (shown below)