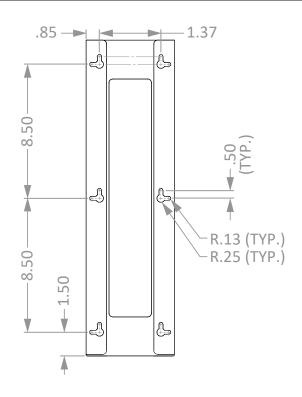

#### **Mounting Specifications:**

UnoClean.com (224) 654-6500

Installation Instructions/Characteristics & Care

#### Package Specifications:

- Package Quantity: 4 per case
- 24"L x 16"W x 6"H (61.0 cm x 40.6 cm x 15.2 cm)
- 14.0 lbs (6.4 kg) approximated

Product Specifications (overall external dimensions):

- 5.60"W x 20.04"H x 3.94"D (14.2 cm x 50.9 cm x 10.0 cm)
- 2.5 lbs (1.1 kg) approximated