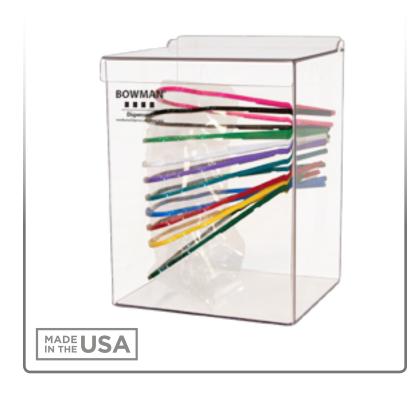

### **Alternative Uses:**

· Face mask dispenser - cone style

## **Product Description:**

- Bulk Dispenser Top Dispensing Compact
- · Holds eye shields, cone style face masks, or other items in bulk
- Pivot hinge lice
- Keyholes for wall mounting, or can sit on a counter
- · Made of Clear PETG Plastic

### Dispenses:

- · Fits one pack eye shields:
  - Cardinal Health #CAHEYEWEAR
  - Halyard Health #SV50A
  - MediChoice #PEW050
  - Medline #NONASMBLD
- Fits most brands standard cone face masks in an area up to 6.50"W x 8.75"H x 5.50"D (16.5 cm x 22.2 cm x 14.0 cm)