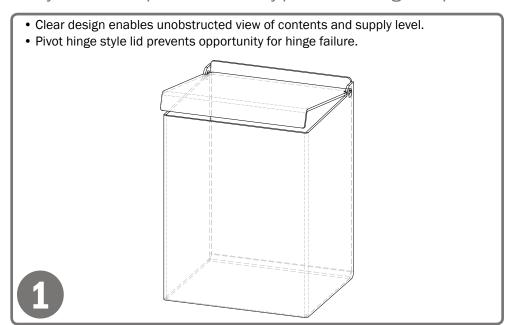

## **Product Description:**

- Bulk Dispenser Top Dispensing Compact
- · Holds eye shields, cone style face masks, or other items in bulk
- Pivot hinge lice
- Keyholes for wall mounting, or can sit on a counter
- · Made of Clear PETG Plastic