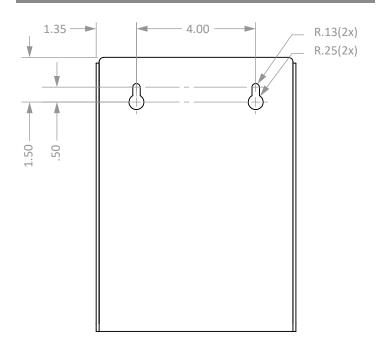

Clear PETG Plastic

#### **Primary Area for Product Usage:**

- Emergency rooms, operating rooms, labor and delivery, and burn units
- Surgical areas, interventional radiology, areas with a scrub sink

### Dispenses:

- · Fits one pack eye shields:
  - Cardinal Health #CAHEYEWEAR
  - Halyard Health #SV50A
  - MediChoice #PEW050
  - Medline #NONASMBLD
- Fits most brands standard cone face masks in an area up to 6.50"W x 8.75"H x 5.50"D (16.5 cm x 22.2 cm x 14.0 cm)

### Package Specifications:

- Package Quantity: 6 per case
- 20"L x 16"W x 12"H (50.8 cm x 40.6 cm x 30.5 cm)
- 10.0 lbs (4.5 kg) approximated

## **Product Specifications** (overall external dimensions):

- 6.70"W x 9.00"H x 6.01"D (17.0 cm x 22.9 cm x 15.3 cm)
- 1.2 lbs (0.5 kg) approximated

## **Mounting Specifications:**





# **Bulk Dispenser - Top Dispensing - Compact**

Installation Instructions/Characteristics & Care

## Installation

Always mount dispensers securely prior to loading with product.





## Parts included:

Dispenser

#### **Tools Required:**

No tools required to assemble dispenser

## Care and Construction **PETG Plastic**

## **Material Characteristics**

## Designed for Long-Term Heavy-Duty **Applications**

Copolyester resin is designed for heavy-duty applications, and is used by BOWMAN® Dispensers. We never use acrylic in our products.

Copolyester (PETG) is typically 15-20 times tougher than general purpose acrylic. PETG is made to withstand handling and reduce losses due to breakage.

PETG resists a variety of chemicals and commonly used cleaning agents. It is tough and durable (