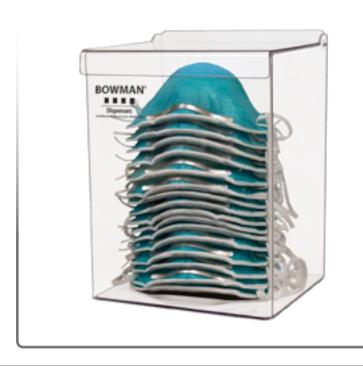

### **Alternative Uses:**

· Face mask dispenser - cone style

## **Product Description:**

- Bulk Dispenser Top Dispensing Compact
- · Holds eye shields, cone style face masks, or other items in bulk
- Pivot hinge lice
- Keyholes for wall mounting, or can sit on a counter
- · Made of Clear PETG Plastic

### Dispenses:

- · Fits one pack eye shields:
  - Cardinal Health #CAHEYEWEAR
  - Halyard Health #SV50A
  - MediChoice #PEW050
  - Medline #NONASMBLD
- Fits most brands standard cone face masks in an area up to 6.50"W x 8.75"H x 5.50"D (16.5 cm x 22.2 cm x 14.0 cm)