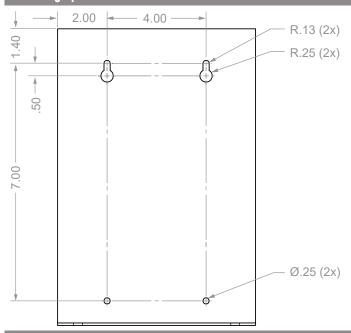

### **Companion Products (sold separately):**

 FM404-0111: Face Mask Dispenser - Bulk - Locking - Short (shown below)



### Product Description:

- Face Mask Dispenser Bulk Locking Short
- Holds contents of two three boxes of earloop or tie face masks or other items in bulk
- · Locking pivot hinge lid
- Top loading, bottom dispensing
- · Supply level view slot
- · Keyholes for wall mounting
- Black ABS Plastic

### Primary Area for Product Usage:

· Anywhere face masks are needed in large quantities

### Dispenses:

 Standard earloop or tie face masks or miscellaneous items in bulk

### **Product Specifications** (overall external dimensions):

- 8.38"W x 10.00"H x 4.43"D (21.3 cm x 25.4 cm x 11.3 cm)
- 1.4 lbs (0.5 kg) approximated

### **Mounting Specifications:**



### Package Specifications:

- Package Quantity: 6 per case
  - 20"W x 16"H x 12"D (50.8 cm x 40.6 cm x 30.5 cm)
  - 11.0 lbs (5.0 kg) approximated
- Package Quantity: 1 per case
  - 12"W x 10"H x 9"D (30.5 cm x 25.4 cm x 22.9 cm)
  - 4.0 lbs (1.8 kg)

## FM404-0220

## Face Mask Dispenser - Bulk - Locking - Short

Installation Instructions/Characteristics & Care

### Installation

Always mount dispensers securely prior to loading with product.



- Mount securely to a wall with screws approved and supplied by building maintenance.
- Dispenser can also be mounted to one or both sides of the BOWMAN® Dual-Sided Floor Stand, KS022-0012, with VHB tape. (each purchased separately)



### Parts included:

Dispenser

• 2x keys

#### Tools Required:

· No tools required to assemble dispenser

#