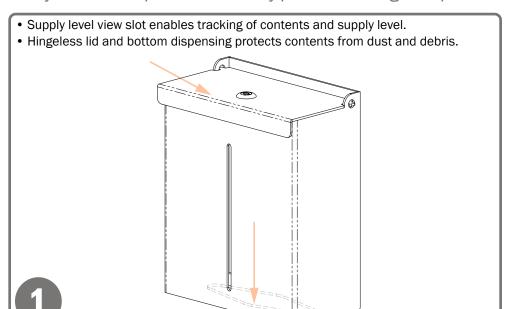

### Product Description:

- Face Mask Dispenser Bulk Locking Short
- Holds contents of two three boxes of earloop or tie face masks or other items in bulk
- · Locking pivot hinge lid
- Top loading, bottom dispensing
- · Supply level view slot
- · Keyholes for wall mounting
- Black ABS Plastic