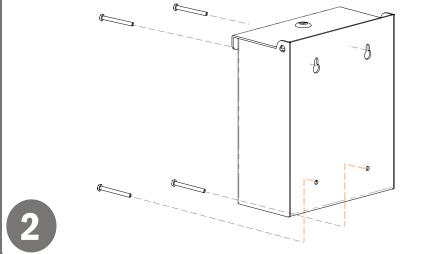

### **Mounting Specifications:**

### Installation

Always mount dispensers securely prior to loading with product.

- Mount securely to a wall with screws approved and supplied by building maintenance.
- Dispenser can also be mounted to one or both sides of the BOWMAN® Dual-Sided Floor Stand, KS022-0012, with VHB tape. (each purchased separately)