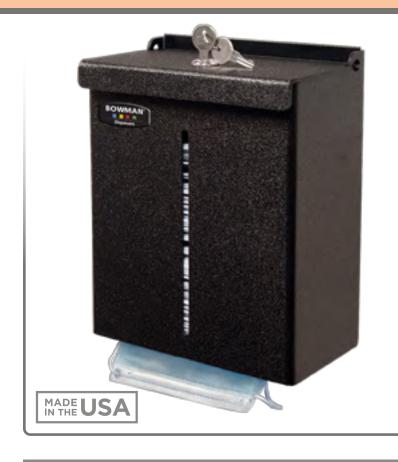

### **Companion Products (sold separately):**

 FM404-0111: Face Mask Dispenser - Bulk - Locking - Short (shown below)

### Product Description:

- Face Mask Dispenser Bulk Locking Short
- Holds contents of two three boxes of earloop or tie face masks or other items in bulk
- · Locking pivot hinge lid
- Top loading, bottom dispensing
- · Supply level view slot
- · Keyholes for wall mounting
- Black ABS Plastic