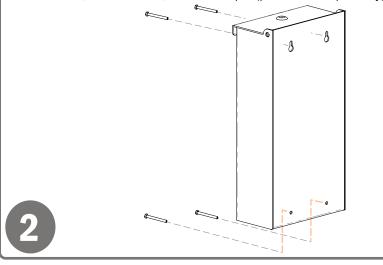

- Mount securely to a wall with screws approved and supplied by building maintenance.
- Dispenser can also be mounted to one or both sides of the BOWMAN® Dual-Sided Floor Stand, KS022-0012, with VHB tape. (purchased separately)

### Parts included:

Dispenser

• 2x keys

#### Tools Required:

· No tools required to assemble dispenser