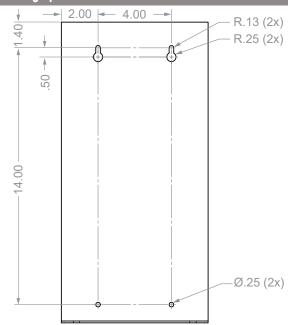

### **Product Specifications** (overall external dimensions):

- 8.38"W x 16.39"H x 4.43"D (21.3 cm x 41.6 cm x 11.3 cm)
- 2.1 lbs (1. kg) approximated

### **Mounting Specifications:**

- Mount securely to a wall with screws approved and supplied by building maintenance.
- Dispenser can also be mounted to one or both sides of the BOWMAN® Dual-Sided Floor Stand, KS022-0012, with VHB tape. (purchased separately)