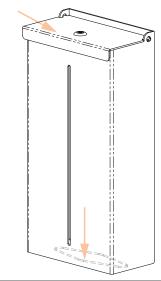

### Installation

Always mount dispensers securely prior to loading with product.

• Supply level view slot enables tracking of contents and supply level.

• Hingeless lid and bottom dispensing protects contents from dust and debris.

### Parts included:

Dispenser

• 2x keys