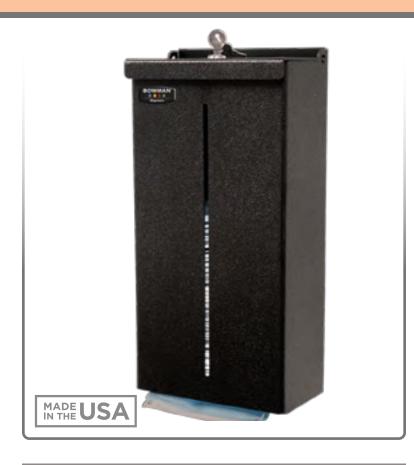

### Product Description:

- Face Mask Dispenser Bulk Locking
- Holds contents of four five boxes of earloop or tie face masks or other items in bulk
- · Locking pivot hinge lid
- Top loading, bottom dispensing
- Supply level view slot
- · Keyholes for wall mounting
- Black ABS Plastic

### **Product Specifications** (overall external dimensions):

- 8.38"W x 16.39"H x 4.43"D (21.3 cm x 41.6 cm x 11.3 cm)
- 2.1 lbs (1. kg) approximated