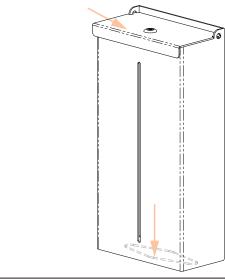

### Installation

Always mount dispensers securely prior to loading with product.

• Supply level view slot enables tracking of contents and supply level.

• Hingeless lid and bottom dispensing protects contents from dust and debris.