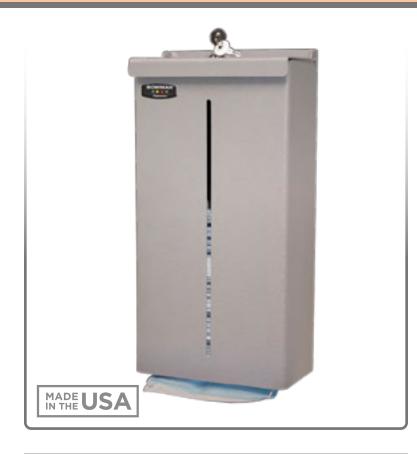

### Product Description:

- Face Mask Dispenser Bulk Locking
- Holds contents of four five boxes of earloop or tie face masks or other items in bulk
- · Locking pivot hinge lid
- Top loading, bottom dispensing
- Supply level view slot
- · Keyholes for wall mounting
- Quartz Beige ABS Plastic

### Dispenses:

 Standard earloop or tie face masks or miscellaneous items in bulk

### **Product Specifications** (overall external dimensions):

- 8.38"W x 16.39"H x 4.43"D (21.3 cm x 41.6 cm x 11.3 cm)
- 1.9 lbs (0.9 kg) approximated