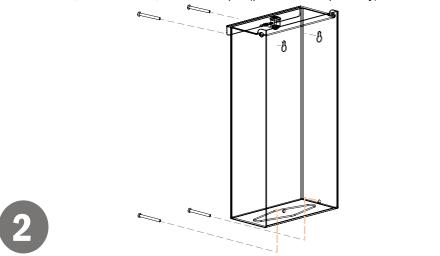

### **Mounting Specifications:**

### Installation

Always mount dispensers securely prior to loading with product.

• Supply level view slot enables tracking of contents and supply level.

• Hingeless lid and bottom dispensing protects contents from dust and debris.

 Mount securely to a wall with screws approved and supplied by building maintenance.

• Dispenser can also be mounted to one or both sides of the BOWMAN® Dual-Sided Floor Stand, KS022-0012, with VHB tape. (purchased separately)