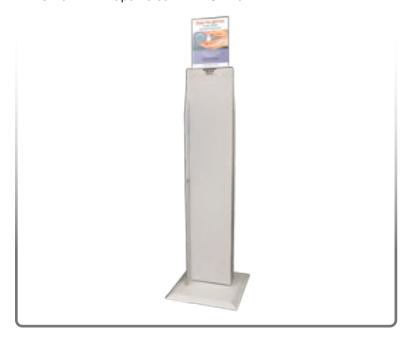

### **Companion Products (sold separately):**

- KS022-0012: Dual-Sided Floor Stand (shown below)
- 13-207: VHB Tape Clear 2" x 8.125"

 Mount securely to a wall with screws approved and supplied by building maintenance.

• Dispenser can also be mounted to one or both sides of the BOWMAN® Dual-Sided Floor Stand, KS022-0012, with VHB tape. (purchased separately)