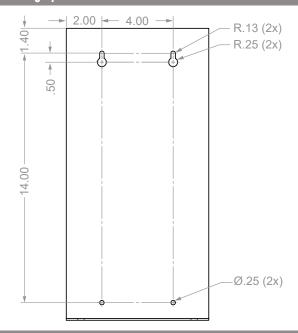

### **Mounting Specifications:**

 Mount securely to a wall with screws approved and supplied by building maintenance.

• Dispenser can also be mounted to one or both sides of the BOWMAN® Dual-Sided Floor Stand, KS022-0012, with VHB tape. (purchased separately)