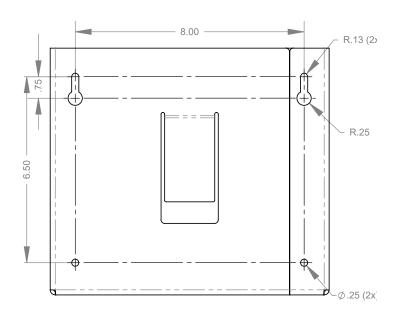

shown
- FM300-0212: Face Mask Dispenser Universal Cone



### **Product Description:**

- Face Mask Dispenser Universal Boxed Shield
- Holds one box face shields
- Keyholes for wall mounting
- Quartz Beige ABS Plastic

#### Primary Area for Product Usage:

· Anywhere face masks are needed

#### Dispenses:

- Box(es) no larger than 9.50"W x 8.50"H x 4.50"D (24.1 cm x 21.6 cm x 11.4 cm)
- Box(es) no smaller than 7.25"W x 8.00"H x 3.00"D (18.4 cm x 20.3 cm x 7.6 cm)

### Package Specifications:

- Package Quantity: 6 per case
- 18"L x 16"W x 10"H (45.7 cm x 40.6 cm x 25.4 cm)
- 9.0 lbs (4.1 kg) approximated

### **Product Specifications** (overall external dimensions):

- 9.75"W x 8.63"H x 4.75"D (24.8 cm x 21.9 cm x 12.1 cm)
- 1.0 lbs (0.5 kg) approximated

### **Mounting Specifications:**



### FM200-0212

### Face Mask Dispenser - Universal - Shield

Installation Instructions/Characteristics & Care

### Installation

Always mount dispensers securely prior to loading with product.





### Parts included:

Dispenser

### **Tools Required:**

No tools required to assemble dispenser

# Care and Construction ABS Plastic

### Material Characteristics

# Designed for Long-Term, Heavy-Duty Applications

The combination of copolymers (Acrylonitrile, Butadiene, and Styrene) gives ABS an excellent combination of strength, rigidity, and toughness. The fauxwood finish is ARVINYL laminate created from a semi-rigid film.

ABS is chemical and stress-crack resistant. It is tough, dimensionally stable, and will hold up to long-term use. To ensure product longevity, fauxwood products should