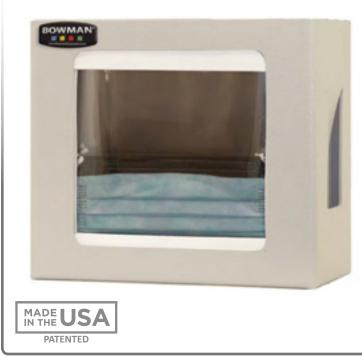

### **Product Description:**

- Face Mask Dispenser Universal Boxed Shield
- Holds one box face shields
- Keyholes for wall mounting
- Quartz Beige ABS Plastic

#### Dispenses:

- Box(es) no larger than 9.50"W x 8.50"H x 4.50"D (24.1 cm x 21.6 cm x 11.4 cm)
- Box(es) no smaller than 7.25"W x 8.00"H x 3.00"D (18.4 cm x 20.3 cm x 7.6 cm)

### **Product Specifications** (overall external dimensions):

- 9.75"W x 8.63"H x 4.75"D (24.8 cm x 21.9 cm x 12.1 cm)
- 1.0 lbs (0.5 kg) approximated