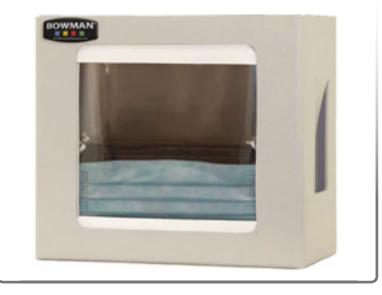

# **FM100–0212** Face Mask Dispenser – Universal – Earloop/Tie

| BOWMAN   |   | <br>1.1 |
|----------|---|---------|
|          |   | 1       |
|          |   | -       |
|          |   |         |
| MADE USA | 1 |         |

# **Product Description:**

- Face Mask Dispenser Universal Boxed Earloop
- Holds a variety of boxed earloop face masks
- Keyholes for wall mounting
- Quartz Beige ABS Plastic

### Primary Area for Product Usage:

• Anywhere face masks are needed

#### Dispenses:

- Box(es) no smaller than 6.50"W x 4.00"H x 4.50"D (16.5 cm x 10.2 cm x 11.4 cm)
- Box(es) no larger than 8.00"W x 5.50"H x 5.50"D (11.4 cm x 14.0 cm x 14.0 cm)