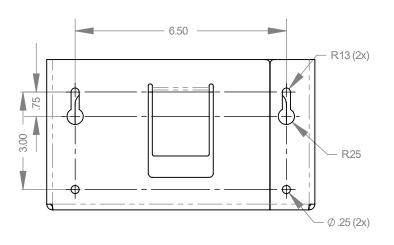

Mounting Specifications:

UnoClean.com (224) 654-6500

# Installation

Always mount dispensers securely prior to loading with product.

 Mount securely to a wall with screws approved and supplied by building maintenance.