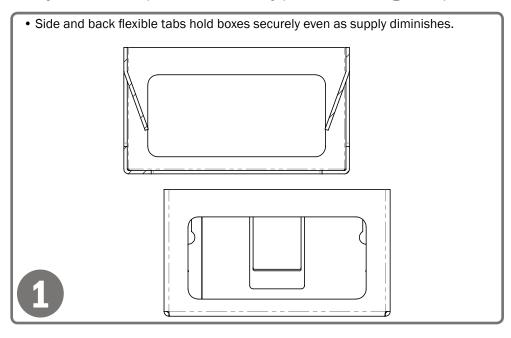

### **Related Products (each sold separately):**

- FM200-0212: Face Mask Dispenser Universal Shield (shown below)
- FM300-0212: Face Mask Dispenser Universal Cone

#### Dispenses:

- Box(es) no smaller than 6.50"W x 4.00"H x 4.50"D (16.5 cm x 10.2 cm x 11.4 cm)
- Box(es) no larger than 8.00"W x 5.50"H x 5.50"D (11.4 cm x 14.0 cm x 14.0 cm)