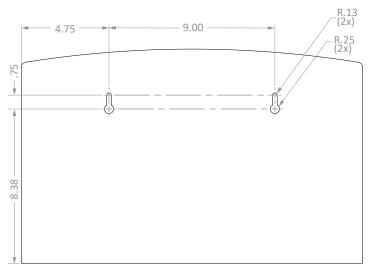

ll mounting, can sit on counter, or mount to a floor stand
- · Quartz Beige ABS Plastic

### **Primary Area for Product Usage:**

· Anywhere personal protective equipment is needed

#### Dispenses:

- Left: Bottles no larger than 10.00"H x 3.82" diameter (25.4 cm x 9.7 cm diameter)
- Middle: Box(es) no larger than 10.00"W x 5.00"H x 4.25"D (25.4 cm x 12.7 cm x 10.8 cm)
- Right: Box(es) no larger than 4.01"W x 10.00"H x 4.25"D (10.2 cm x 25.4 cm x 10.8 cm)

### **Package Specifications:**

- · Package Quantity: 3 per case
- 20"W x 16"H x 12"D (50.8 cm x 40.6 cm x 30.5 cm)
- 9.0 lbs (4.1 kg) approximated

### **Product Specifications** (overall external dimensions):

- 18.50"W x 11.63"H x 4.50"D (47.0 cm x 29.5 cm x 11.4 cm)
- 2.1 lbs (0.9 kg) approximated

### **Mounting Specifications:**



# FD-068 Infection Prevention Station Installation Instructions/Characteristics & Care

## Installation

Always mount dispensers securely prior to loading with product.



- Mount securely to a wall with screws approved and supplied by building maintenance.
- Can also be placed on a desk or counter, or mounted to a BOWMAN floor stand.



# Parts included:

Dispenser

### **Tools Required:**

· No tools required to assemble dispenser

# Care and Construction ABS Plastic

# Material Characteristics

# Designed for Long-Term, Heavy-Duty Applications

The combination of copolymers (Acrylonitrile, Butadiene, and Styrene) gives ABS an excellent combination of strength, rigidity, and toughness. The fauxwood finish is ARVINYL laminate created from a semi-rigid film.

ABS is chemical and stress-c