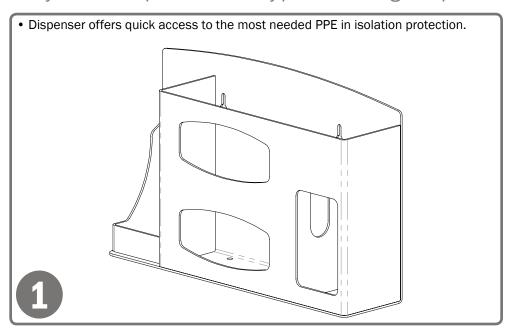

s needed

#### Dispenses:

- Left: Bottles no larger than 10.00"H x 3.82" diameter (25.4 cm x 9.7 cm diameter)
- Middle: Box(es) no larger than 10.00"W x 5.00"H x 4.25"D (25.4 cm x 12.7 cm x 10.8 cm)
- Right: Box(es) no larger than 4.01"W x 10.00"H x 4.25"D (10.2 cm x 25.4 cm x 10.8 cm)

### **Package Specifications:**

- · Package Quantity: 3 per case
- 20"W x 16"H x 12"D (50.8 cm x 40.6 cm x 30.5 cm)
- 9.0 lbs (4.1 kg) approximated

### **Product Specifications** (overall external dimensions):

- 18.50"W x 11.63"H x 4.50"D (47.0 cm x 29.5 cm x 11.4 cm)
- 2.1 lbs (0.9 kg) approximated

### **Mounting Specifications:**



# FD-068 Infection Prevention Station Installation Instructions/Characteristics & Care

## Installation

Always mount dispensers securely prior to loading with product.



- Mount securely to a wall with screws approved and supplied by building maintenance.
- Can also be placed on a desk or counter, or mounted to a BOWMAN floor stand.



# Parts included:

Dispenser

### **Tools Required:**

· No tools required to assemble dispenser

# Care and Construction ABS Plastic

# Material Characteristics

# Designed for Long-Term, Heavy-Duty Applications

The combination of copolymers (Acrylonitrile, Butadiene, and Styrene) gives ABS an excellent combination of strength, rigidity, and toughness. The fauxwood finish is ARVINYL laminate created from a semi-rigid film.

ABS is chemical and stress-crack resistant. It is tough, dimensionally stable, and will hold up to long-term use. To ensure product longevity, fauxwood products should not be mounted in very hot or co