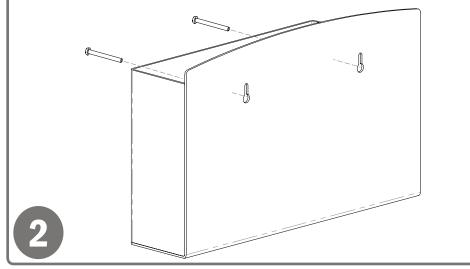

### **Mounting Specifications:**

## Installation

Always mount dispensers securely prior to loading with product.

- Mount securely to a wall with screws approved and supplied by building maintenance.
- Can also be placed on a desk or counter, or mounted to a BOWMAN floor stand.