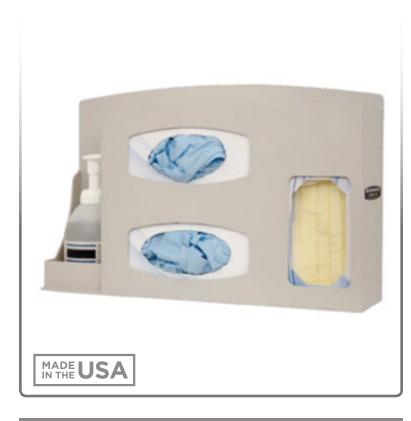

# **Product Description:**

- Infection Prevention Station
- Holds two boxes of gloves, one box of face masks, and one hand sanitizer bottle
- Keyholes for wall mounting, can sit on counter, or mount to a floor stand
- · Quartz Beige ABS Plastic

#### Dispenses:

- Left: Bottles no larger than 10.00"H x 3.82" diameter (25.4 cm x 9.7 cm diameter)
- Middle: Box(es) no larger than 10.00"W x 5.00"H x 4.25"D (25.4 cm x 12.7 cm x 10.8 cm)
- Right: Box(es) no larger than 4.01"W x 10.00"H x 4.25"D (10.2 cm x 25.4 cm x 10.8 cm)