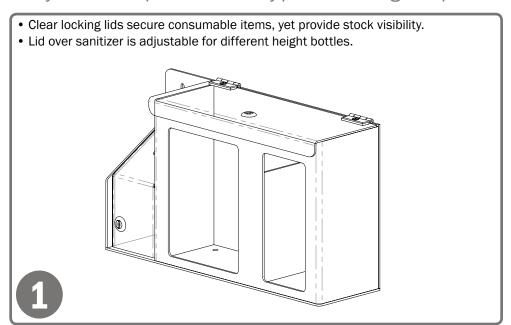

## **Product Description:**

- · Respiratory Hygiene Station Locking
- Holds two boxes of face masks, one to two boxes of facial tissues, and one hand sanitizer bottle
- Hinged, locking lid over masks/tissues and flexible, locking lid to secure hand sanitizer bottle
- Keyholes for wall mounting, can sit on a counter, or mount to a floor stand
- Made of Quartz Beige ABS Plastic and Clear PETG Plastic