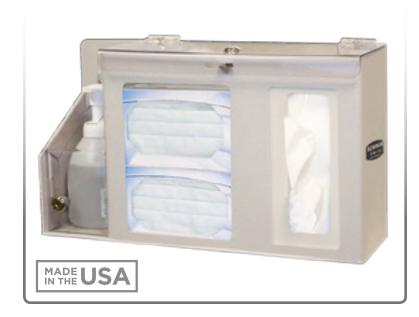

## **Product Description:**

- · Respiratory Hygiene Station Locking
- Holds two boxes of face masks, one to two boxes of facial tissues, and one hand sanitizer bottle
- Hinged, locking lid over masks/tissues and flexible, locking lid to secure hand sanitizer bottle
- Keyholes for wall mounting, can sit on a counter, or mount to a floor stand
- Made of Quartz Beige ABS Plastic and Clear PETG Plastic

#### Dispenses:

Most brand name boxes of face masks and tissues

- Bottle compartment: one bottle no larger than 3.75"W x 9.00"H x 3.75"D (9.5 cm x 22.9 cm x 9.5 cm)
- Center section: two boxes of facemasks no larger than 7.75"W x 4.00"H x 4.75"D (19.7 cm x 10.2 cm x 12.1 cm)
- Right section: one large or two small boxes of tissue no larger than 5.50"W x 10.00"H x 4.75"D (14.0 cm x 25.4 cm x 12.1 cm)