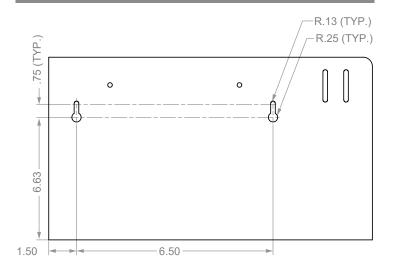

f entry, outpatient radiology/MRI, outpatient labs and pharmacies

#### Dispenses:

Most brand name boxes of face masks and tissues

- Bottle compartment: one bottle no larger than 3.75"W x 9.00"H x 3.75"D (9.5 cm x 22.9 cm x 9.5 cm)
- Center section: two boxes of facemasks no larger than 7.75"W x 4.00"H x 4.75"D (19.7 cm x 10.2 cm x 12.1 cm)
- Right section: one large or two small boxes of tissue no larger than 5.50"W x 10.00"H x 4.75"D (14.0 cm x 25.4 cm x 12.1 cm)

#### Package Specifications:

- Package Quantity: 2 per case
- 21"W x 14"H x 10"D (53.3 cm x 35.6 cm x 25.4 cm)
- 6.0 lbs (2.7 kg) approximated

## **Product Specifications** (overall external dimensions):

- 17.50"W x 10.00"H x 5.00"D (44.5 cm x 25.4 cm x 12.7 cm)
- 3.2 lbs (1.5 kg) approximated

# Mounting Specifications:





# Installation

Always mount dispensers securely prior to loading with product.





# Parts included:

Dispenser

### **Tools Required:**

· No tools required to assemble dispenser