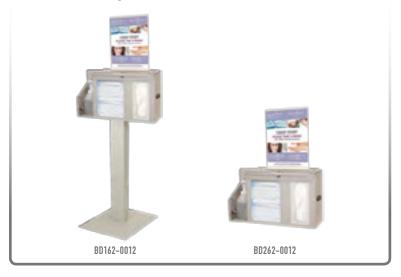

#### Related Products (sold as kits):

- BD162-0012, Cover Your Cough Compliance Kit
  - FD-062, Respiratory Hygiene Station Locking
  - KS010-0412, Floor Stand
  - MP-070, Sign Holder Horizontal
- BD262-0012, Cover Your Cough Compliance Kit
  - FD-062, Respiratory Hygiene Station Locking
  - MP-070, Sign Holder Horizontal