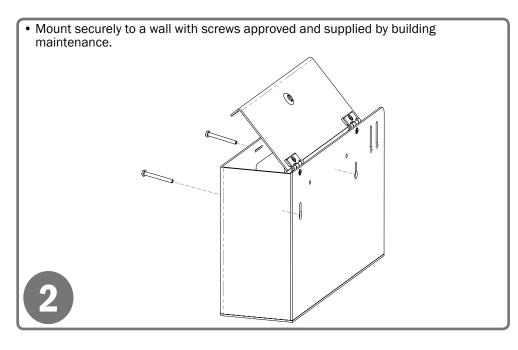

t brand name boxes of face masks and tissues

- Bottle compartment: one bottle no larger than 3.75"W x 9.00"H x 3.75"D (9.5 cm x 22.9 cm x 9.5 cm)
- Center section: two boxes of facemasks no larger than 7.75"W x 4.00"H x 4.75"D (19.7 cm x 10.2 cm x 12.1 cm)
- Right section: one large or two small boxes of tissue no larger than 5.50"W x 10.00"H x 4.75"D (14.0 cm x 25.4 cm x 12.1 cm)

#### Package Specifications:

- Package Quantity: 2 per case
- 21"W x 14"H x 10"D (53.3 cm x 35.6 cm x 25.4 cm)
- 6.0 lbs (2.7 kg) approximated

## **Product Specifications** (overall external dimensions):

- 17.50"W x 10.00"H x 5.00"D (44.5 cm x 25.4 cm x 12.7 cm)
- 3.2 lbs (1.5 kg) approximated

# Mounting Specifications:





# Installation

Always mount dispensers securely prior to loading with product.





# Parts included:

Dispenser

### **Tools Required:**

· No tools required to assemble dispenser