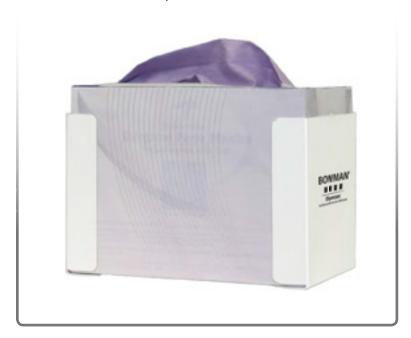

# **Product Description:**

- Face Mask Dispenser Earloop
- · Holds one box of earloop face masks
- · Two sets of keyholes for dual position wall mounting
- White Powder-Coated Steel

## Dispenses:

- Box(es) no larger than 7.51"W x 4.00"H x 4.00"D (19.1cm x 10.2cm x 10.2cm)
- Box(es) no smaller than 7.25"W x 3.75"H x 3.75"D (18.4 cm x 9.5 cm x 9.5 cm)