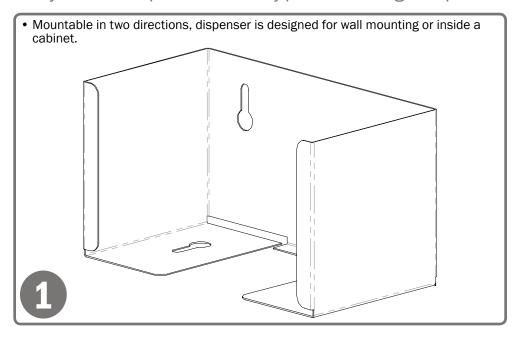

## **Mounting Specifications:**

## Installation

Always mount dispensers securely prior to loading with product.