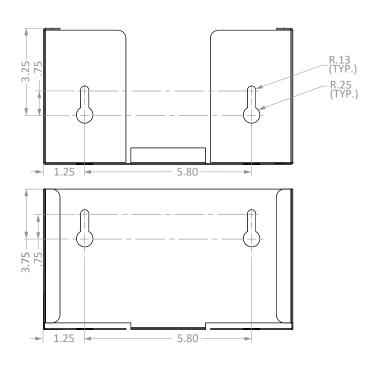

## **Mounting Specifications:**

## Installation

Always mount dispensers securely prior to loading with product.