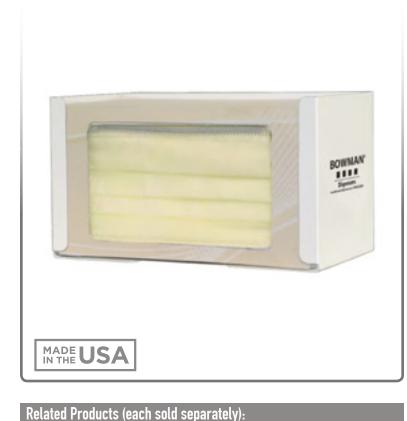

# **Product Description:**

- Face Mask Dispenser Earloop
- · Holds one box of earloop face masks
- · Two sets of keyholes for dual position wall mounting
- White Powder-Coated Steel

### **Product Specifications** (overall external dimensions):

- 7.56"W x 4.25"H x 4.13"D (19.2 cm x 10.8 cm x 10.5 cm)
- 0.8 lb (0.3 kg) approximated