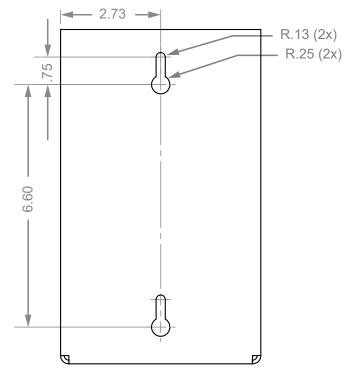

#### **Product Specifications** (overall external dimensions):

- 5.45"W x 9.10"H x 5.45"D (13.8 cm x 23.1 cm x 13.8 cm)
- 0.8 lbs (0.3 kg) approximated