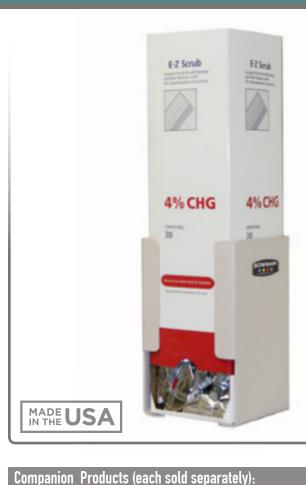

## **Product Description:**

- Scrub Brush Dispenser
- Holds one box of scrub brushes
- · Keyholes for wall mounting
- Quartz Beige ABS Plastic

# CL007-0212

Scrub Brush Dispenser

**Installation Instructions/Characteristics & Care** 