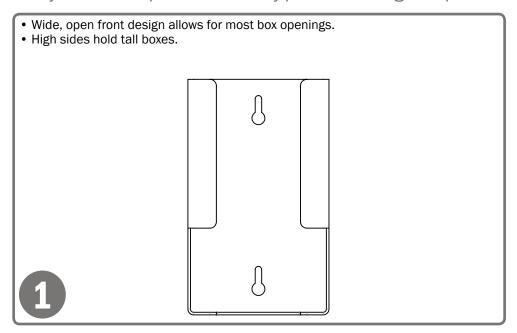

## **Product Description:**

- Scrub Brush Dispenser
- Holds one box of scrub brushes
- · Keyholes for wall mounting
- Quartz Beige ABS Plastic

### Dispenses:

- Box(es) no larger than 5.25"W x 20.00"H x 5.25"D (13.3 cm x 50.8 cm x 13.3 cm)
- Box(es) no smaller than 4.75"W x 8.00"H x 5.00"D (12.1 cm x 20.3 cm x 12.7 cm)