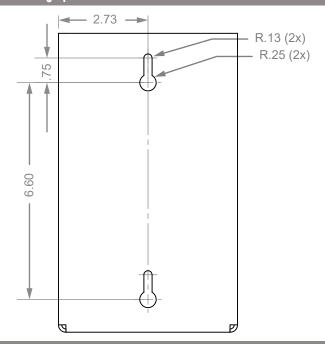

ion Products (each sold separately):

- CL020-0111: Hand & Nail Brush Dispenser Double (below left)
- CL030-0111: Hand & Nail Brush Dispenser Triple (below right)



## **Product Description:**

- · Hand & Nail Brush Dispenser
- Holds one box of scrub brushes
- · Keyholes for wall mounting
- Clear PETG Plastic

#### **Primary Area for Product Usage:**

- Surgical/procedure areas
- · Any location where scrub brushes are needed

#### Dispenses:

- Box(es) no larger than 5.25"W x 20.00"H x 5.25"D (13.3 cm x 50.8 cm x 13.3 cm)
- Box(es) no smaller than 4.75"W x 8.00"H x 5.00"D (12.1 cm x 20.3 cm x 12.7 cm)

#### **Product Specifications** (overall external dimensions):

- 5.45"W x 9.10"H x 5.45"D (13.8 cm x 23.1 cm x 13.8 cm)
- 0.8 lbs (0.4 kg) approximated

#### **Mounting Specifications:**



### **Package Specifications:**

- Package Quantity: 4 per case
  - -16"L x 12"W x 12"H (40.6 cm x 30.5 cm x 30.5 cm)
  - -7.0 lbs (3.2 kg) approximated
- Package Quantity: 1 per case
  - -12"L x 6"W x 6"H (30.5 cm x 15.2 cm x 15.2 cm)
  - 2.0 lbs (0.9 kg) approximated



# CL007-0111 Hand & Nail Brush Dispenser

Installation Instructions/Characteristics & Care

## Installation

Always mount dispensers securely prior to loading with product.





# Parts included:

Dispenser

#### **Tools Required:**

• No tools required to assemble dispenser

# Care and Construction PETG Plastic

# **Material Characteristics**

# Designed for Long-Term Heavy-Duty Applications

Copolyester resin is designed for heavy-duty applications, and is used by BOWMAN® Dispensers. We never use acrylic in our produc