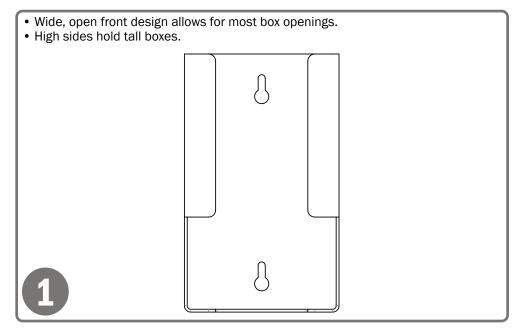

## **Product Description:**

- · Hand & Nail Brush Dispenser
- Holds one box of scrub brushes
- · Keyholes for wall mounting
- Clear PETG Plastic

# Parts included:

Dispenser

#### **Tools Required:**

• No tools required to assemble dispenser