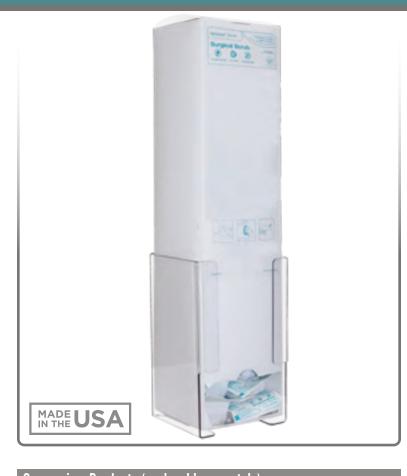

## **Product Description:**

- · Hand & Nail Brush Dispenser
- Holds one box of scrub brushes
- · Keyholes for wall mounting
- Clear PETG Plastic

#### **Primary Area for Product Usage:**

- Surgical/procedure areas
- · Any location where scrub brushes are needed

#### Dispenses:

- Box(es) no larger than 5.25"W x 20.00"H x 5.25"D (13.3 cm x 50.8 cm x 13.3 cm)
- Box(es) no smaller than 4.75"W x 8.00"H x 5.00"D (12.1 cm x 20.3 cm x 12.7 cm)

#### **Product Specifications** (overall external dimensions):

- 5.45"W x 9.10"H x 5.45"D (13.8 cm x 23.1 cm x 13.8 cm)
- 0.8 lbs (0.4 kg) approximated