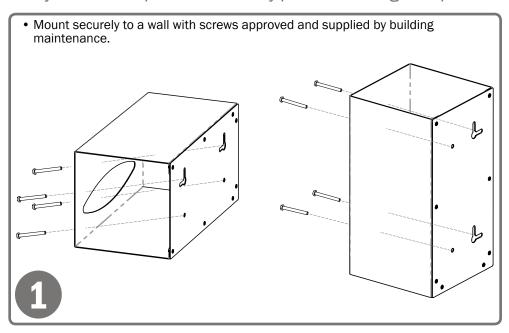

### Installation

Always mount dispensers securely prior to loading with product.

- Insert bag roll so the dispensing bag is coming from the bottom of the roll.
- For bags weighing over 4.5 lbs., mount the dispenser vertically. Load the roll so the bags pull from the right side as shown.