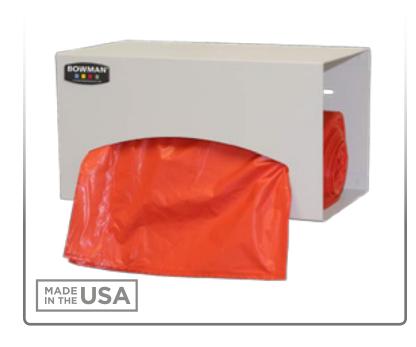

# Bag Dispenser - Single - Large Capacity

### **Product Description:**

- Bag Dispenser Single Large Capacity
- Holds a single roll of bags up to 12.00" long and 6.00" in
- Two-way keyholes for vertical or horizontal wall mounting (Please note: For bags heavier than 4.5 lbs., dispenser should be mounted vertically to adequately disperse roll weight and allow for proper bag dispensing.)
- Made of Quartz Beige Powder-Coated Aluminum

### Dispenses:

- Single roll of individual-sized biohazard, linen, or refuse bags
- Rolls no larger than 12.00"W x Ø6.00" (30.5 cm x 12.7 cm)