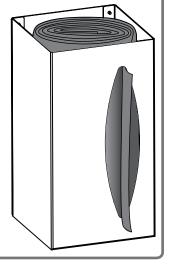

### Installation

Always mount dispensers securely prior to loading with product.

- Insert bag roll so the dispensing bag is coming from the bottom of the roll.
- For bags weighing over 4.5 lbs., mount the dispenser vertically. Load the roll so the bags pull from the right side as shown.