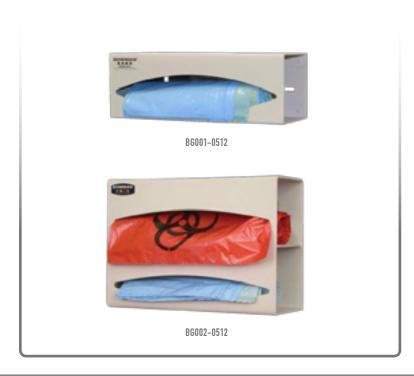

### Alternative Products (each sold separately):

- BG001-0512, Bag Dispenser Single, Quartz Beige Powder-Coated
- BG002-0512, Bag Dispenser Double, Quartz Beige ABS Plastic