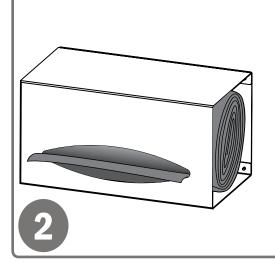

### **Product Description:**

- Bag Dispenser Single Large Capacity
- Holds a single roll of bags up to 12.00" long and 6.00" in
- Two-way keyholes for vertical or horizontal wall mounting (Please note: For bags heavier than 4.5 lbs., dispenser should be mounted vertically to adequately disperse roll weight and allow for proper bag dispensing.)
- Made of Quartz Beige Powder-Coated Aluminum

### Dispenses:

- Single roll of individual-sized biohazard, linen, or refuse bags
- Rolls no larger than 12.00"W x Ø6.00" (30.5 cm x 12.7 cm)

### **Product Specifications** (overall external dimensions):

- 12.00"W x 6.35"H x 6.40"D (30.5 cm x 16.1 cm x 16.3 cm)
- 1.6 lbs (0.7 kg) approximated

### Installation

Always mount dispensers securely prior to loading with product.

- Insert bag roll so the dispensing bag is coming from the bottom of the roll.
- For bags weighing over 4.5 lbs., mount the dispenser vertically. Load the roll so the bags pull from the right side as shown.