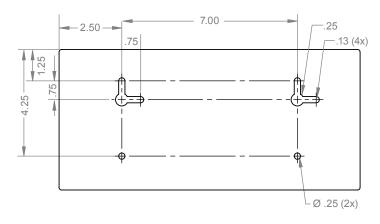

ally to adequately disperse roll weight and allow for proper bag dispensing.)
- Made of Quartz Beige Powder-Coated Aluminum

#### Primary Area for Product Usage:

Any location which requires bags for storage, protection, or refuse at the point of use: laboratory, food service, O.R., clinical areas, dental, veterinary

### Dispenses:

- Single roll of individual-sized biohazard, linen, or refuse bags
- Rolls no larger than 12.00"W x Ø6.00" (30.5 cm x 12.7 cm)

### **Package Specifications:**

- Package Quantity: 4 per case
- 20"W x 16"H x 12"D (50.8 cm x 40.6 cm x 30.5 cm)
- 9.0 lbs (4.1 kg) approximated

### **Product Specifications** (overall external dimensions):

- 12.00"W x 6.35"H x 6.40"D (30.5 cm x 16.1 cm x 16.3 cm)
- 1.6 lbs (0.7 kg) approximated

### **Mounting Specifications:**





# BG009-0512

Bag Dispenser - Single - Large Capacity

**Installation Instructions/Characteristics & Care** 

### Installation

Always mount dispensers securely prior to loading with product.



- Insert bag roll so the dispensing bag is coming from the bottom of the roll.
- For bags weighing over 4.5 lbs., mount the dispenser vertically. Load the roll so the bags pull from the right side as shown.





### Parts included:

Dispenser

### **Tools Required:**

· No tools required to assemble dispenser

### Care and Construction Powder-Coated Aluminum

### **Material Characteristics**

### **Designed for Long-Term Use**

Our powder-coated aluminum dispensers resist corrosion, chipping, and flaking. It is lightweight, yet high in strength. This material will provide long-lasting products