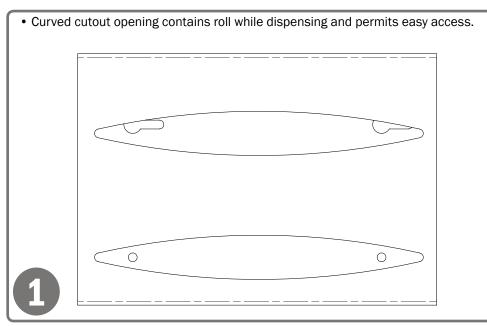

## **Product Description:**

- Bag Dispenser Double
- Holds two rolls of bags (up to 9.50" long and 3.50" in diameter)
- Two-way keyholes for vertical or horizontal wall mounting
- Made of Quartz Beige Powder-Coated Aluminum

#### **Dispenses:**

- · Two rolls of individual-sized biohazard, linen, or refuse bags
- Rolls no larger than 9.50" W x Ø3.50" (24.1 cm x 8.9 cm)