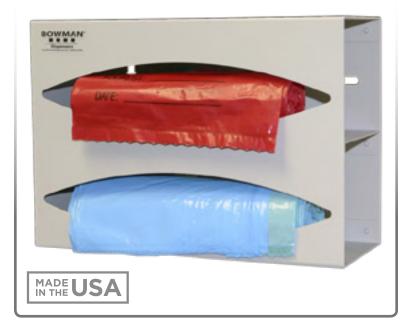

## **Product Description:**

- Bag Dispenser Double
- Holds two rolls of bags (up to 9.50" long and 3.50" in diameter)
- Two-way keyholes for vertical or horizontal wall mounting
- Made of Quartz Beige Powder-Coated Aluminum

#### **Dispenses:**

- · Two rolls of individual-sized biohazard, linen, or refuse bags
- Rolls no larger than 9.50" W x Ø3.50" (24.1 cm x 8.9 cm)