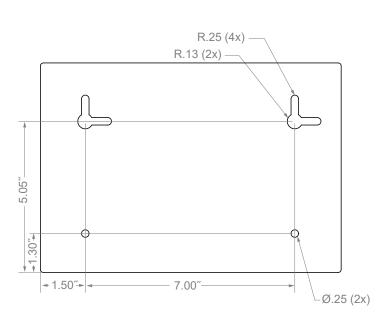

#### Package Specifications:

- Package Quantity: 6 per case
- 16"W x 12"H x 12"D (40.6 cm x 30.5 cm x 30.5 cm)
- 10.0 lbs (4.5 kg) approximated

**Product Specifications** (overall external dimensions):

- 10.05<sup>°</sup>W x 7.00<sup>°</sup>H x 3.90<sup>°</sup>D (25.5 cm x 17.8 cm x 9.9 cm)
- 1.3 lbs (0.6 kg) approximated

### **Mounting Specifications:**

UnoClean.com (224) 654-6500

BOWMAN<sup>®</sup> Dispensers Organize · Contain · Comply