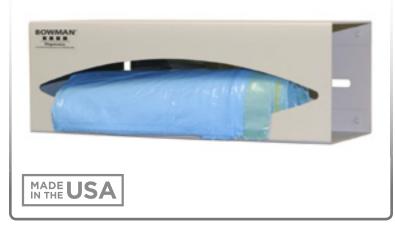

### **Product Description**:

- Bag Dispenser Single
- Holds a single roll of bags (up to 9.50" long and 3.40" in diameter)
- · Two-way keyholes for vertical or horizontal wall mounting
- Made of Quartz Beige Powder-Coated Aluminum

#### **Dispenses:**

- Single roll of individual-sized biohazard, linen, or refuse bags
- Roll no larger than 9.50"W x Ø3.40" (24.1 cm x 8.6 cm)