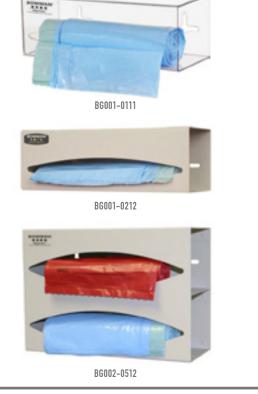

## Alternative Products (each sold separately):

- BG001-0111, Bag Dispenser Single, Clear PETG Plastic
- BG001-0212, Bag Dispenser Single, Quartz Beige ABS Plastic
- BG002-0512, Bag Dispenser Double, Quartz Beige Powder-Coated Aluminum