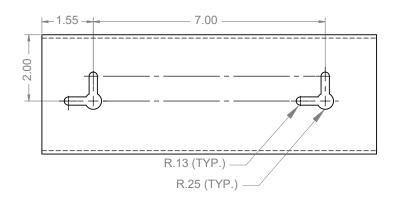

#### **Mounting Specifications:**

UnoClean.com (224) 654-6500

BOWMAN<sup>®</sup> Dispensers Organize · Contain · Comply